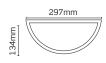

# Decorative LED ceramic wall lights

- Over 70% energy saving on LED versions compared with halogen 42W GLS
- Ready to paint, glazed finish

| Code            | Description                   | Col Temp. | Dim | Watt | Lumens | LpcW |
|-----------------|-------------------------------|-----------|-----|------|--------|------|
| JC <b>90124</b> | Hayling LED Ceramic Uplighter | 3000K     | No  | 9W   | 540    | 60   |
| IC90122         | Elmer LED Ceramic Unlighter   | 3000K     | Nο  | 9W   | 580    | 64   |

#### JC90124