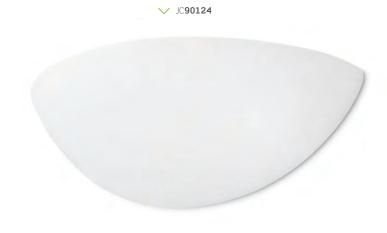

# Decorative LED ceramic wall lights

- Over 70% energy saving on LED versions compared with halogen 42W GLS
- Ready to paint, glazed finish

| Code            | Description                   | Col Temp. | Dim | Watt | Lumens | LpcW |
|-----------------|-------------------------------|-----------|-----|------|--------|------|
| JC <b>90124</b> | Hayling LED Ceramic Uplighter | 3000K     | No  | 9W   | 540    | 60   |
| IC90122         | Elmer LED Ceramic Unlighter   | 3000K     | Nο  | 9W   | 580    | 64   |

#### JC90124