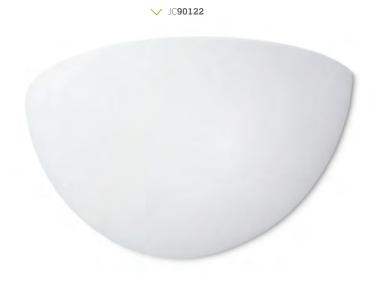

# Decorative LED ceramic wall lights

- Over 70% energy saving on LED versions compared with halogen 42W GLS
- Ready to paint, glazed finish

| Code            | Description                   | Col Temp. | Dim | Watt | Lumens | LpcW |
|-----------------|-------------------------------|-----------|-----|------|--------|------|
| JC <b>90124</b> | Hayling LED Ceramic Uplighter | 3000K     | No  | 9W   | 540    | 60   |
| IC90122         | Elmer LED Ceramic Unlighter   | 3000K     | Nο  | 9W   | 580    | 64   |

#### JC90122

All data sheets and installation sheets available at icc.co.uk