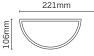

# Decorative LED ceramic wall lights

- Over 70% energy saving on LED versions compared with halogen 42W GLS
- Ready to paint, glazed finish

| Code            | Description                   | Col Temp. | Dim | Watt | Lumens | LpcW |
|-----------------|-------------------------------|-----------|-----|------|--------|------|
| JC <b>90124</b> | Hayling LED Ceramic Uplighter | 3000K     | No  | 9W   | 540    | 60   |
| IC90122         | Elmer LED Ceramic Unlighter   | 3000K     | Nο  | 9W   | 580    | 64   |

#### JC90122

All data sheets and installation sheets available at icc.co.uk