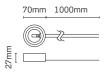

# Low Voltage Undershelf

# Low profile downlight

- Can be recessed into shelves or surface mounted
- Sold individually
- Chrome and white finishes available
- Lamp included



## Classification

#### Finishes

Chrome (CH), White (WH)

#### Lamp

20W G4 (included)

#### Construction

Body: Steel Lens: Heat resistant glass

### Installation

Method of fix: surface mounted/recessed Cut out Ø: 64mm

#### JC3014



All data sheets and installation sheets

| Code           | Description                                             | Lamp   |
|----------------|---------------------------------------------------------|--------|
| JC <b>3014</b> | Low Voltage Undershelf Downlight                        | G4 20W |
| JC <b>4030</b> | 10-60VA transformer for JC3014                          | -      |
| For Chrom      | ne add <b>CH</b> suffix, for white add <b>WH</b> suffix |        |