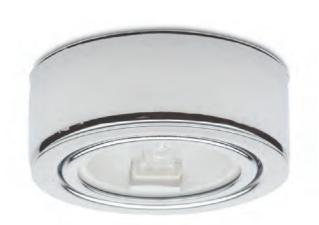

# Low profile downlight

- Can be recessed into shelves or surface mounted
- Sold individually
- Chrome and white finishes available
- Lamp included

#### Finishes

Chrome (CH), White (WH)

#### Lamp

20W G4 (included)

#### Construction

Body: Steel Lens: Heat resistant glass