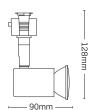

### Construction

Body: Steel

#### Installation

Method of fix: Fixed to Single Circuit Track or Three Circuit with JC**88118** 