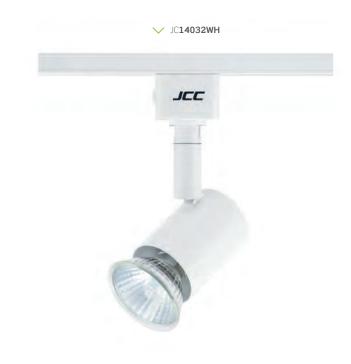

✓ JC14032BLK

✓ JC14032SIL

#### Finishes

Black (**BLK**), Silver (**SIL**), White (**WH**)