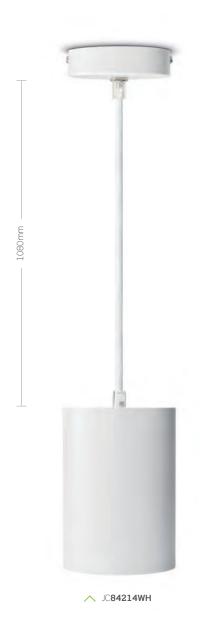

# Architectural Pendant 25W

# Decorative interior LED pendant

- Stylish, ultra modern design
- Pre-wired with three-core cable and a braided outer sleeving
- Triac dimmable as standard
- Available in white and black finishes
- Up to 80 Lumens per circuit Watt

| Code            | Description               | Col temp. | Dim. | Watt | Lumens | LpcW |
|-----------------|---------------------------|-----------|------|------|--------|------|
| JC <b>84214</b> | Architectural LED Pendant | 3000K     | Yes  | 25W  | 1950   | 78   |
| JC <b>84215</b> | Architectural LED Pendant | 4000K     | Yes  | 25W  | 2000   | 80   |

For Black add **BLK** suffix, for White add **WH** suffix.

New product for 2018

5 year ext. warranty\*

36° beam angle

Dimmable as standard

✓ JC84214BLK