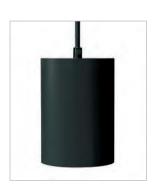

For Black add **BLK** suffix, for White add **WH** suffix.

New product for 2018

5 year ext. warranty\*

36° beam angle

Dimmable as standard

✓ JC84214BLK

# Finishes

Black (BLK), White (WH)