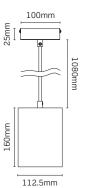

# Architectural Pendant 25W

# Decorative interior LED pendant

- Stylish, ultra modern design
- Pre-wired with three-core cable and a braided outer sleeving
- Triac dimmable as standard
- Available in white and black finishes
- Up to 80 Lumens per circuit Watt

| Code            | Description               | Col temp. | Dim. | Watt | Lumens | LpcW |
|-----------------|---------------------------|-----------|------|------|--------|------|
| JC <b>84214</b> | Architectural LED Pendant | 3000K     | Yes  | 25W  | 1950   | 78   |
| JC <b>84215</b> | Architectural LED Pendant | 4000K     | Yes  | 25W  | 2000   | 80   |

# Construction

Body: Aluminium Lens: Glass