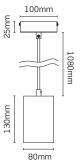

✓ JC84210WH

|  | Code            | Description               | Col temp. | Dim. | Watt | Lumens | LpcW |
|--|-----------------|---------------------------|-----------|------|------|--------|------|
|  | JC <b>84210</b> | Architectural LED Pendant | 3000K     | Yes  | 10W  | 870    | 87   |
|  | JC <b>84211</b> | Architectural LED Pendant | 4000K     | Yes  | 10W  | 910    | 91   |
|  |                 |                           |           |      |      |        |      |

✓ JC84210BLK

Classification

IP20 | 240V

LED 3000K | CRI: Ra (80) 4000K | CRI: Ra (80)

Finishes Black (**BLK**), White (**WH**)

Construction Body: Aluminium

Lens: Glass

JC84211