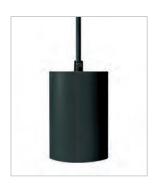

For Black add **BLK** suffix, for White add **WH** suffix.

| NEW                | New product<br>for 2018  |
|--------------------|--------------------------|
|                    | 5 year<br>ext. warranty* |
| $\textcircled{\ }$ | 36°<br>beam angle        |
| $\bigcirc$         | Dimmable<br>as standard  |

✓ JC84210BLK

Classification

IP20 | 240V

LED 3000K | CRI: Ra (80) 4000K | CRI: Ra (80)

Finishes Black (**BLK**), White (**WH**)

Construction Body: Aluminium

Lens: Glass

JC84211