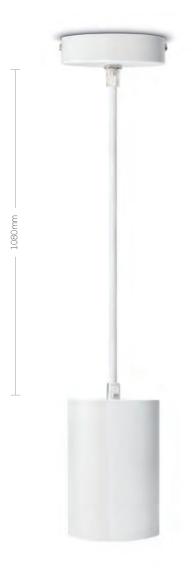

## Decorative interior LED pendant

- Stylish, ultra modern design
- Pre-wired with three-core cable and a braided outer sleeving
- Triac dimmable as standard
- Available in white and black finishes
- Up to 91 lumens per circuit Watt

✓ JC84210WH

|  | Code            | Description               | Col temp. | Dim. | Watt | Lumens | LpcW |
|--|-----------------|---------------------------|-----------|------|------|--------|------|
|  | JC <b>84210</b> | Architectural LED Pendant | 3000K     | Yes  | 10W  | 870    | 87   |
|  | JC <b>84211</b> | Architectural LED Pendant | 4000K     | Yes  | 10W  | 910    | 91   |
|  |                 |                           |           |      |      |        |      |