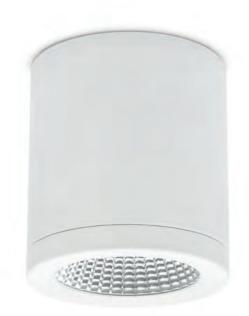

# Surface Downlight 10W

# Cylindrical surface mounted LED downlight

- Stylish design ideal for contemporary commercial applications
- Quick and simple surface mount installation
- Available in black and white finishes
- Triac dimmable as standard

| Code            | Description       | Col temp. | Dim. | Watt | Lumens | LpcW |
|-----------------|-------------------|-----------|------|------|--------|------|
| JC <b>84301</b> | Surface Downlight | 3000K     | Yes  | 10W  | 800    | 80   |
| JC <b>84300</b> | Surface Downlight | 4000K     | Yes  | 10W  | 950    | 95   |

For Black add  ${\bf BLK}$  suffix, for White add  ${\bf WH}$  suffix.

New product for 2018

3 year ext. warranty\*

60° beam angle

Dimmable as standard

∧ JC84301BLK