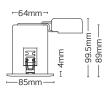

#### Installation

Cut out Ø: JC**94113** - 74mm JC**94114** - 85mm

#### JC94113