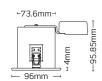

#### Installation

Cut out Ø: JC**94113** - 74mm JC**94114** - 85mm

#### JC94114