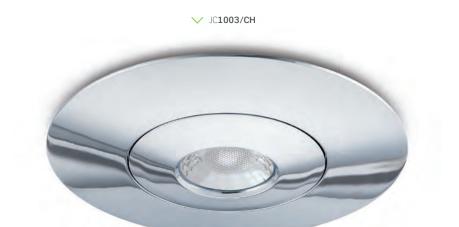

## V50<sup>™</sup> Converter Plate

## Available for V50 & V50 Tilt

- Allows for the retrofit of V50 and V50 Tilt units where larger downlights were previously installed
- 30, 60 and 90 minute fire-rated
- Suitable for all ceiling types for cut outs 80-120mm in diameter

2 year product guarantee

V JC1003/BN

V JC1003/WH

| Code Description |
|------------------|
|------------------|

JC1003 Converter plate for standard V50 (luminaire not included)

JC1004 Converter plate for V50 Tilt (luminaire not included)

For Brushed Nickel add /BN suffix, for Chrome add /CH suffix, for White add /WH suffix.

## Classification

IP65 (Standard) IP20 (Tilt)

Finishes Brushed Nickel (BN), Chrome (CH), White (WH)

Construction Body: Steel Bezel: Aluminium

Installation

Cut out Ø: 80-120mm

JC1003

170mm