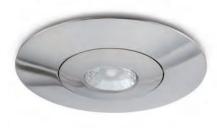

## V50<sup>™</sup> Converter Plate

## Available for V50 & V50 Tilt

- Allows for the retrofit of V50 and V50 Tilt units where larger downlights were previously installed
- 30, 60 and 90 minute fire-rated
- Suitable for all ceiling types for cut outs 80-120mm in diameter

2 year product guarantee

V JC1003/BN

V JC1003/WH

| Code Description |
|------------------|
|------------------|

JC1003 Converter plate for standard V50 (luminaire not included)

JC1004 Converter plate for V50 Tilt (luminaire not included)

For Brushed Nickel add /BN suffix, for Chrome add /CH suffix, for White add /WH suffix.

## Classification

IP65 (Standard) IP20 (Tilt)

Finishes Brushed Nickel (BN), Chrome (CH), White (WH)

Construction Body: Steel Bezel: Aluminium

Installation

Cut out Ø: 80-120mm

JC1003

170mm