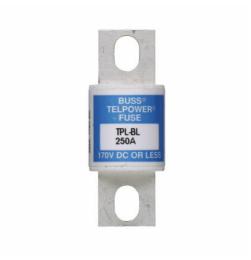

## **Power Distribution Fuse**

**TPL-BL** 

UPC:051712813860

**Dimensions:** 

Height: 2.66 INLength: 1 INWidth: 1 IN

Weight: 19 LB

Warranties:

Not Applicable

**Specifications:** 

• Type: Current-limiting

• Application: Telecommunications DC power

circuit protection

Amperage Rating: 250A
Voltage Rating: 170 Vdc
Interrupt Rating: 100 kAIC
Fuse Indicator: Non Indicating
Packaging Type: Standard
Material: Silver-plated terminal

• Connection: Bolted blade end X bolted blade

end

**Supporting documents:** 

Product Catalog

Certifications: No Data

**Product compliance:** 

CE Marked

RoHS Compliant