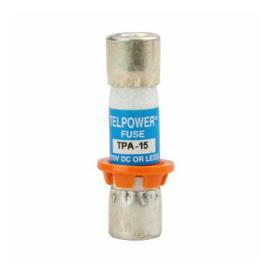

# **Indicating Fuse**

**TPA-15** 

UPC:051712370370

## **Specifications:**

• Type: Current-limiting

 Special Features: Indication pin, Orange ring for correct fuse position

Application: Telecommunications DC power circuit protection

Amperage Rating: 15A
Voltage Rating: 170 Vdc
Interrupt Rating: 100 kAIC
Fuse Indicator: Non Indicating
Packaging Type: Standard