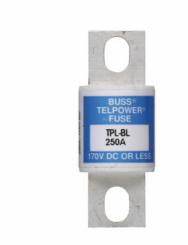

# **Power Distribution Fuse**

**TPL-BD** 

UPC:051712813822

**Dimensions:** 

Height: 2.66 INLength: 1 INWidth: 1 IN

Weight: 19 LB

## **Specifications:**

• Type: Current-limiting

Application: Telecommunications DC power circuit protection

Amperage Rating: 100A
Voltage Rating: 170 Vdc
Interrupt Rating: 100 kAIC
Fuse Indicator: Non Indicating
Packaging Type: Standard
Material: Silver-plated terminal