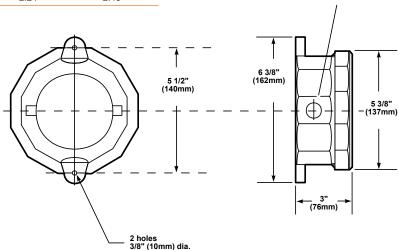

## **Weights and Dimensions**

| Cat. No.  | Approx. Net<br>Weight (lb.) | Approx. Shipping<br>Weight (lb.) |
|-----------|-----------------------------|----------------------------------|
| B-8698-E1 | 2.24                        | 2.43                             |
| B-8698-G1 | 2.24                        | 2.43                             |
| B-8698-P1 | 2.24                        | 2.43                             |
| B-8698-S1 | 2.24                        | 2.43                             |
| B-8699-G5 | 2.24                        | 2.43                             |
| B-8699-N5 | 2.24                        | 2.43                             |

Tap 1/2" (13mm) IP