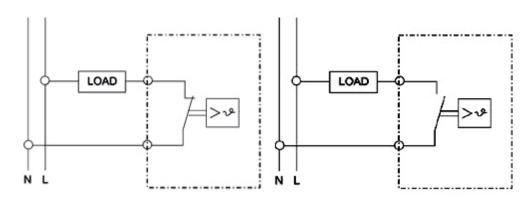

### **NC - Normally Closed (Red)**

- Used in conjunction with heaters.
- Contact opens when rising temperatures reach the set point temperature, shutting heater off.

## **NO - Normally open (Blue)**

- · Used in conjunction with fans.
- Contact closes when rising temperatures reach the set point temperature, turning fan on.

|                   |       |                    | Dimensions<br>Height x Width x |                                         |
|-------------------|-------|--------------------|--------------------------------|-----------------------------------------|
| Part No.          | Scale | Contact Type       | Depth                          | Switching Capacity                      |
| SKT011409NC       | F°    | Normally<br>Closed | 2.8 x 1.5 x 1.4                | 15A @ 120VAC, 10A @ 240VAC, 30W @<br>DC |
| SKT011409NC-<br>C | C°    | Normally<br>Closed | 2.8 x 1.5 x 1.4                | 15A @ 120VAC, 10A @ 240VAC, 30W @ DC    |
| SKT011419NO       | F°    | Normally Open      | 2.8 x 1.5 x 1.4                | 15A @ 120VAC, 10A @ 240VAC, 30W @ DC    |
| SKT011419NO-<br>C | C°    | Normally Open      | 2.8 x 1.5 x 1.4                | 15A @ 120VAC, 10A @ 240VAC, 30W @ DC    |