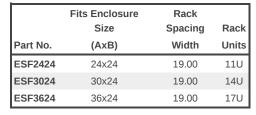

## **Eclipse Swing Frame ESF Series**

For use with Eclipse Enclosure Series

- Provides 19" rack mounting with full EIA spacing (punched holes).
- · Hinges allow easy equipment access.
- Slotted quarter turn latches provide closure.
- Optional locking quarter turn latch available by ordering Part No. EQTRL
- · Adding optional locking quarter turn latches provides added security.
- Complete with 4-6" depth adjustment channels.
- Mounting hardware sold separately.
- Hardware kit maintains UL, CSA and NEMA ratings when field installed.
- · Finished in black.