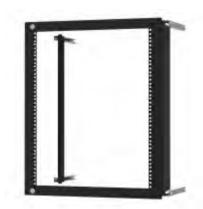

## **Eclipse Swing Frame ESF Series**

For use with Eclipse Enclosure Series

- Provides 19" rack mounting with full EIA spacing (punched holes).
- · Hinges allow easy equipment access.
- Slotted quarter turn latches provide closure.
- Optional locking quarter turn latch available by ordering Part No. EQTRL
- · Adding optional locking quarter turn latches provides added security.
- Complete with 4-6" depth adjustment channels.
- Mounting hardware sold separately.
- Hardware kit maintains UL, CSA and NEMA ratings when field installed.
- · Finished in black.