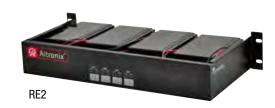

### **RE2** -

# **Rack Mount Battery Enclosure**

## Description

Altronix RE2 Rack Mount Battery Enclosure accommodates up to four (4) 12VDC/7AH batteries that can be connected in various configurations for either 12VDC or 24VDC applications.

#### **Features**

- 19 Gauge black enclosure.
- 2U rack mount chassis for use in standard EIA 19" rack.
- Fits up to four (4) 12VDC/7AH batteries.
- Quick connect terminals (wire gauge 14-20 AWG).