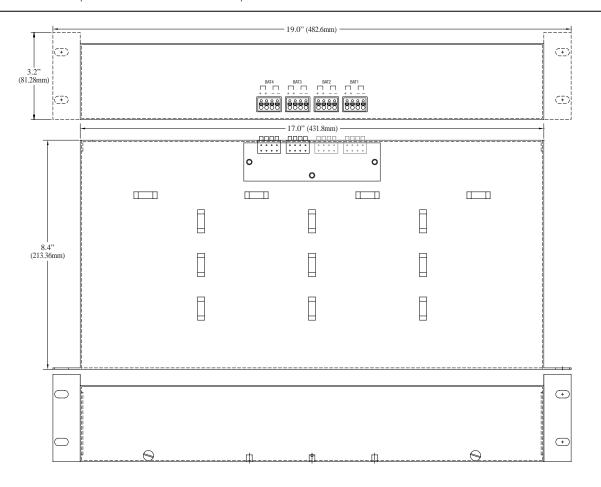

#### Physical and Environmental

Bracket Dimensions (H x W x D)

3.2" x 19.0" x 8.4" (81.3mm x 482.6mm x 213.6mm).

Product Weight 10.4 lbs. (4.72 kg). Shipping Weight 12.9 lbs. (5.85 kg).

# Dimensions and Drawing

Dimensions (H x W x D approximate)

3.2" x 19.0" x 8.4" (81.3mm x 482.6mm x 213.6mm)