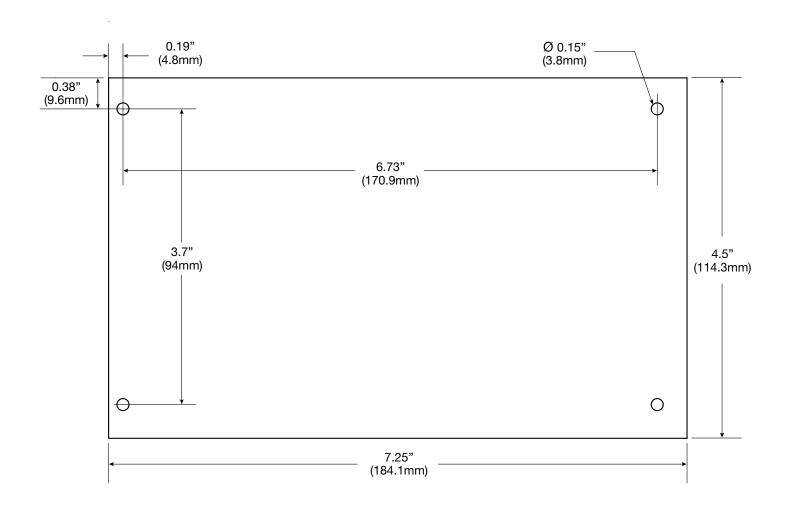

### Board Dimensions (L x W x H) and Drawing

7.25" x 4.5" x 1.75" (184.1mm x 114.3mm x 44.5mm)

DC Output Powered.

Agency Listings

CE European Conformity

Physical and Environmental

Dimensions (L x W x H)

7.25" x 4.5" x 1.75" (184.1mm x 114.3mm x 44.5mm).

Product Weight 0.8 lbs. (0.36 kg).
Shipping Weight 1.04 lbs. (0.47 kg).