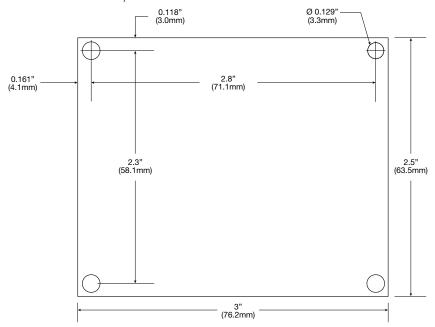

### Board Dimensions (L x W x H) and Drawing

5.25" x 3.5" x 1" (133.4mm x 88.9mm x 25.4mm)