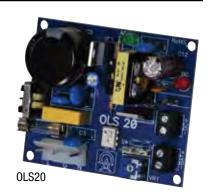

## OLS<sub>20</sub>

#### Description

Altronix OLS20 power supply/charger converts a 115VAC, 50/60Hz input into a 12VDC or 24VDC output. This unit has a wide range of applications for access control and security system accessories that require additional power.