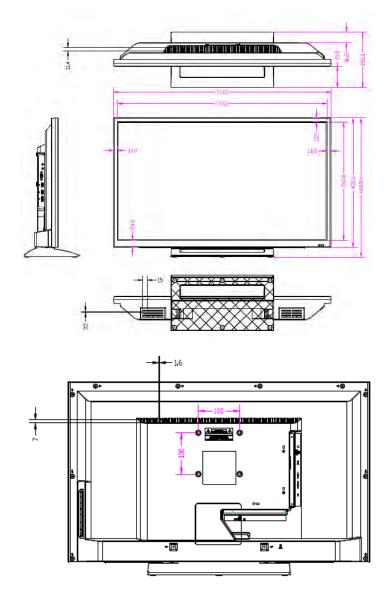

## Dimensions(mm)

| Power Supply       | AC100~240V (+/-10%),50/60 Hz |                                    |  |
|--------------------|------------------------------|------------------------------------|--|
| Gross Weight       | 5.4kg                        |                                    |  |
| Monitor dimensions | 731.2mm × 468.9mm × 186.3mm  |                                    |  |
| Work Environment   | Temperature: 0°C~40°C        |                                    |  |
|                    | Humidity: 10%~90%            |                                    |  |
| Accessory          |                              |                                    |  |
| Standard           |                              | VGA cable, power cable, HDMI cable |  |
| Optional           |                              | Pedestal, hanging bracket          |  |