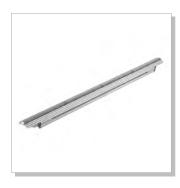

## Eco passport

eW Graze EC Powercore

BCS428 2700 L1219

Lifergy

• Dimmable: Yes

• Light source replaceable : No

• RoHS Compliance : CE mark

• Net weight (piece): 4.700 kg