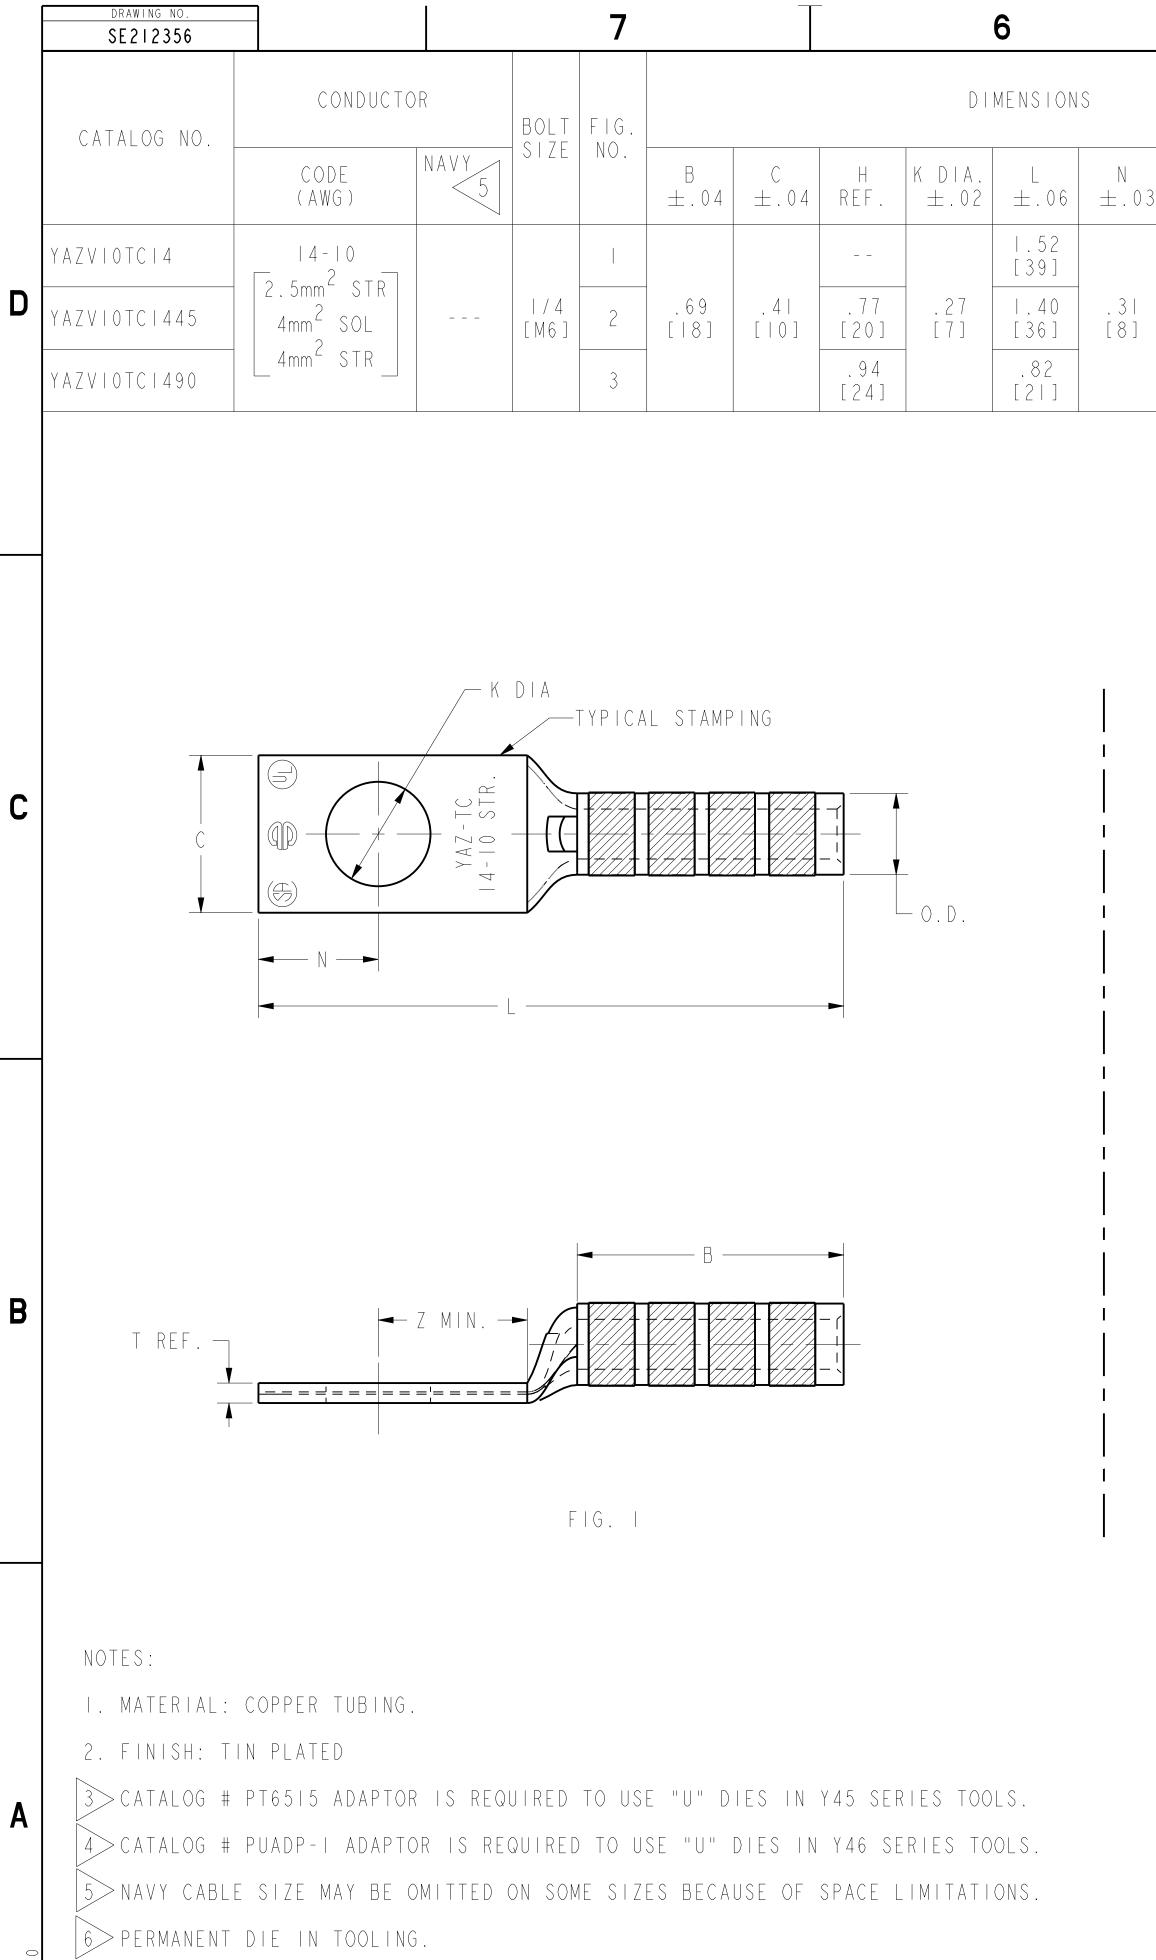

7. DIMENSIONS, METRIC WIRE, & METRIC BOLT SIZES IN BRACKETS [ ] ARE IN MILLIMETERS. DIMENSIONS ARE ROUNDED OFF TO THE NEAREST MILLIMETER, UNLESS OTHERWISE NOTED, AND ARE FOR REFERENCE ONLY.

8

|     |                | 5      |             |                                 |               |                | 4      |                       |                             |  | 3       |    |                                                                                        |  |
|-----|----------------|--------|-------------|---------------------------------|---------------|----------------|--------|-----------------------|-----------------------------|--|---------|----|----------------------------------------------------------------------------------------|--|
|     |                |        |             | INSTALLATION TOOLING (# CRIMPS) |               |                |        |                       |                             |  |         |    |                                                                                        |  |
|     |                |        |             | DIE<br>INDEX                    | COLOR<br>CODE | MECHANICAL     |        |                       | HYDRAULIC                   |  |         |    |                                                                                        |  |
| ) 3 | 0.D.<br>±.0I   | T REF. | Z MIN.      |                                 |               | MD7-34R<br>MD6 | OUR840 | Y 8MRB - I<br>Y 2MR 6 | Y750<br>Y35, BA<br>Y39, BAT |  | Y 4 6 Y | 45 | DIELESS<br>(# CRIMPS)                                                                  |  |
|     | . 2  <br>[ 5 ] | .05    | . 33<br>[8] |                                 |               |                |        |                       |                             |  |         |    | RATCHET,<br>Y8MRB-I<br>MR8G98<br>(2) CRIMPS<br>NON-RATCHET<br>YIOD YI4MV<br>(2) CRIMPS |  |