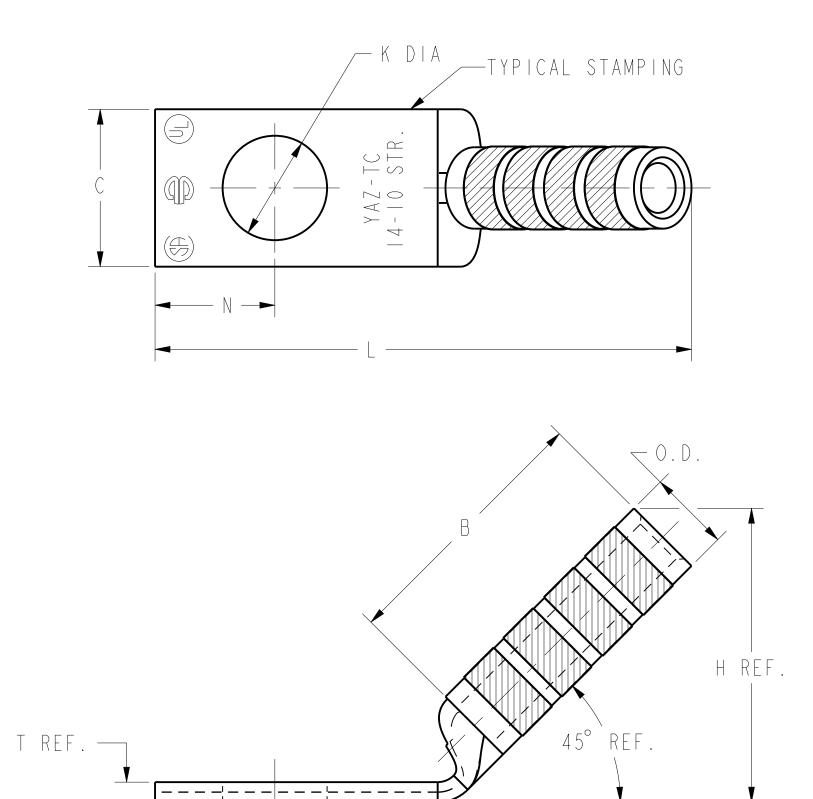

FIG. 2

◀ Z MIN. →

TO ORDER BURNDY® PRODUCTS CALL UNITED STATES I-800-346-4175 (LONDONDERRY, NH) CANADA: I-800-361-6975 (QUEBEC) I-800-387-6487 (ALL OTHER PROVINCES) FOR PRODUCT INFO: http://www.burndy.com