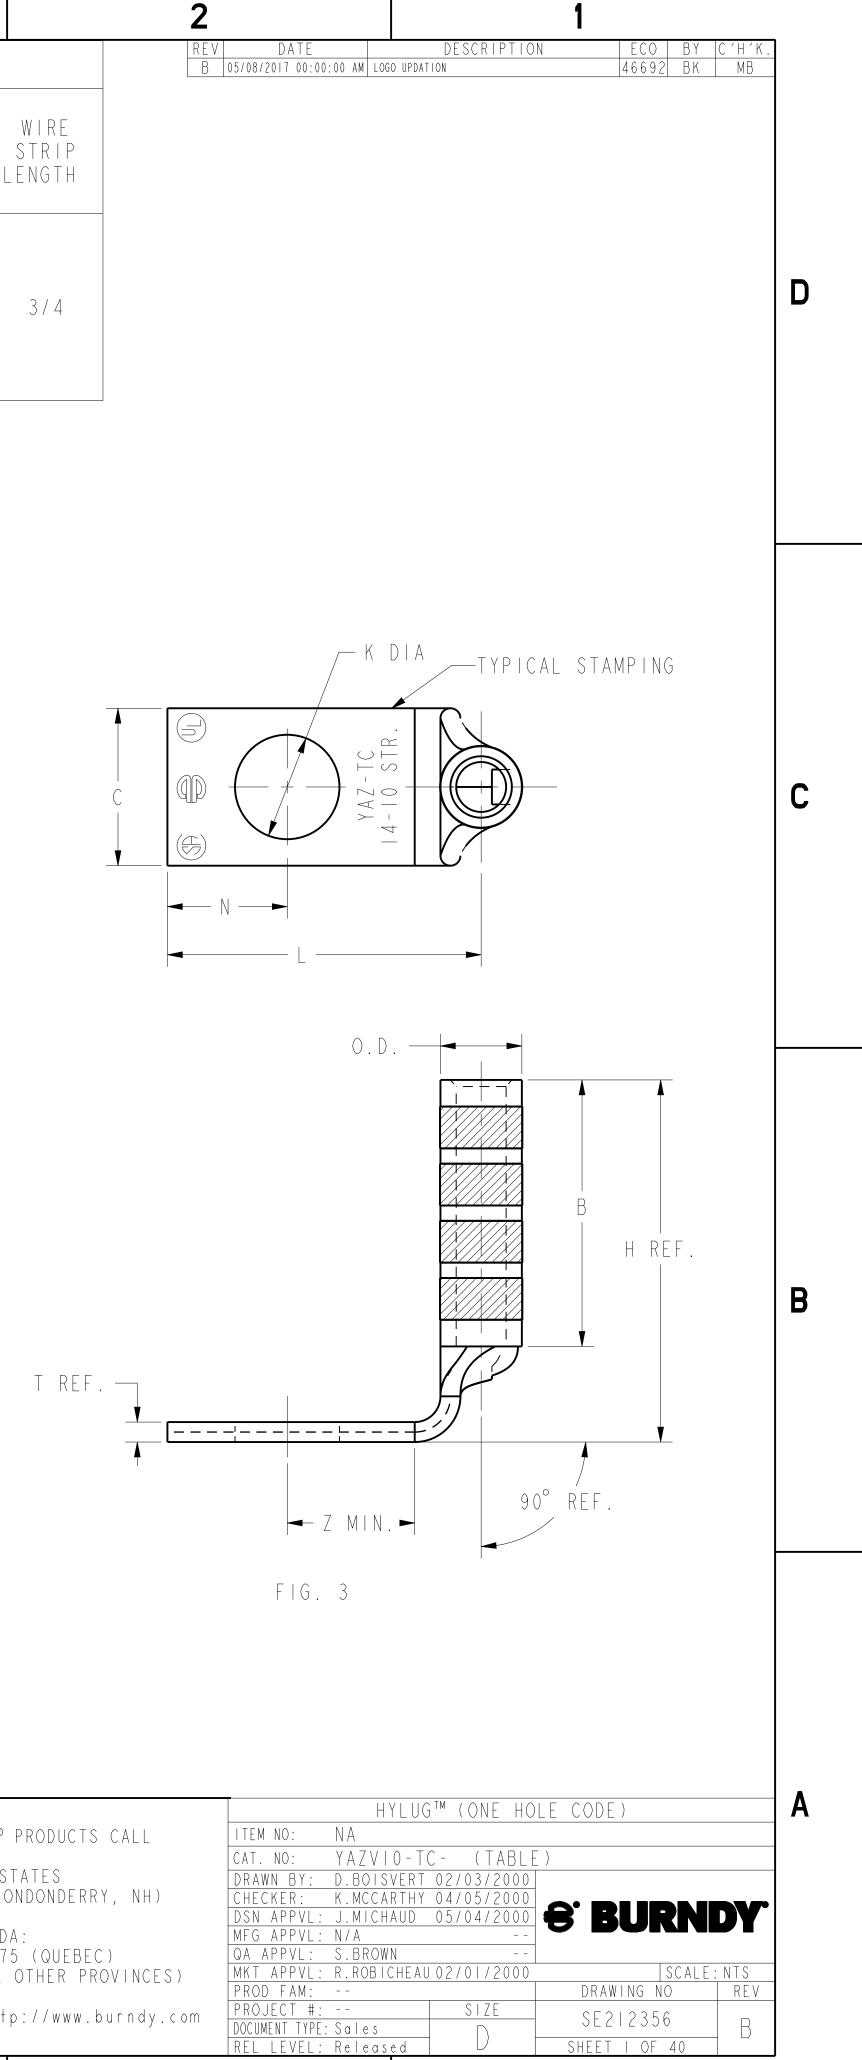

| ) 3 | 0.D.<br>±.0I   | T REF. | Z MIN.      |                                 |               | MD7-34R<br>MD6 | OUR840 | Y 8MRB - I<br>Y 2MR 6 | Y750<br>Y35, BA<br>Y39, BAT |  | Y 4 6 Y | 45 | DIELESS<br>(# CRIMPS)                                                                  |  |
|     | . 2  <br>[ 5 ] | .05    | . 33<br>[8] |                                 |               |                |        |                       |                             |  |         |    | RATCHET,<br>Y8MRB-I<br>MR8G98<br>(2) CRIMPS<br>NON-RATCHET<br>YIOD YI4MV<br>(2) CRIMPS |  |



FIG. 2

◀ Z MIN. →

TO ORDER BURNDY® PRODUCTS CALL UNITED STATES I-800-346-4175 (LONDONDERRY, NH) CANADA: I-800-361-6975 (QUEBEC) I-800-387-6487 (ALL OTHER PROVINCES) FOR PRODUCT INFO: http://www.burndy.com

3

5

6

4