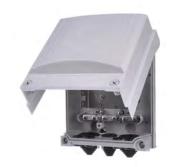

# Product Specifications

7083 | 40 | -00 | 7083 | 40 | -00 LSA-PLUS® Distribution Box, for up to 5 10-pair Series 2 modules

## **Body Features**

Color Gray

Cover Type Hinged with lock

## **Configuration Features**

Access Front

### **Product Type Features**

Enclosure Type Outdoor Lockable Yes