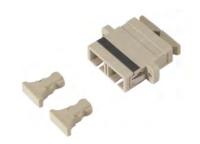

## Product Specifications

66431021-04 | 6643 1 021-04

Fiber Optic SC Duplex Adapter, coupling, MM, phos./bronze sleeve, 10/bag

## **Product Classification**

Product Type Fiber adapter

Regional Availability Australia/New Zealand

**Body Features** 

Color Beige

**Packaging Features** 

Packaging Method Bag Packaging Quantity 10

**Product Type Features** 

Connector Type SC UPC
Optical Mode Multimode
Connector Style Duplex

**Signal Characteristics** 

Insertion Loss (Max) 0.50 dB

**Usage Conditions** 

Operating Temperature Range -20 - 70 °C

**Regulatory Compliance/Certifications** 