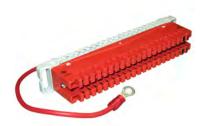

# Product Specifications

60892017-00 | 6089 2 017-00

LSA-PLUS® Earth Module, 38-pair, red, with earth wire

# **General Specifications**

Application For use with 0.7 mm-1.6 mm diameter single wires

Color Red

Mount Type Backmount frames

Package Quantity 1

Packaging Type Box | Carton

Pairs, quantity 38