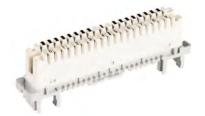

# **Product Specifications**

60891120-02 | 6089 1 120-02

LSA-PLUS® Connection Module, unshielded, 2/10, 10-pair, PROFIL mounting

## **General Specifications**

Mount Type Backmount frames

Package Quantity 10

Packaging Type Box | Carton

Pairs, quantity 10

#### **Mechanical Specifications**

Material Type Polybutylene terephthalate (PBT)

Rear Termination Type IDC