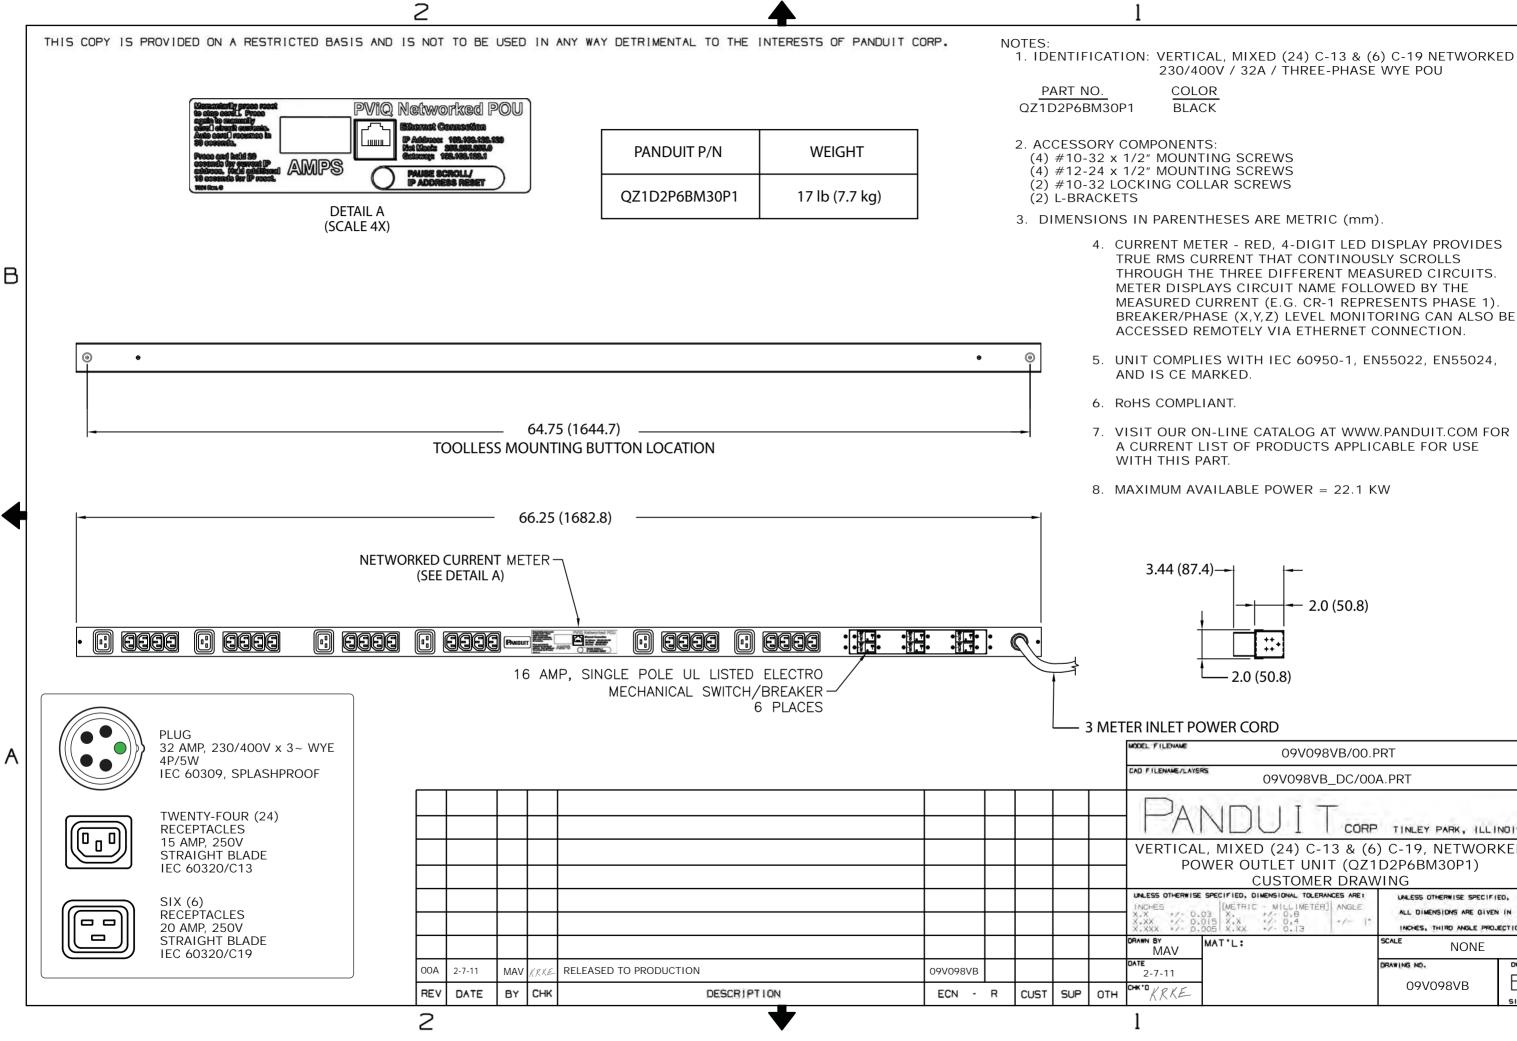

230/400V / 32A / THREE-PHASE WYE POU

4. CURRENT METER - RED, 4-DIGIT LED DISPLAY PROVIDES TRUE RMS CURRENT THAT CONTINOUSLY SCROLLS THROUGH THE THREE DIFFERENT MEASURED CIRCUITS. METER DISPLAYS CIRCUIT NAME FOLLOWED BY THE MEASURED CURRENT (E.G. CR-1 REPRESENTS PHASE 1). BREAKER/PHASE (X,Y,Z) LEVEL MONITORING CAN ALSO BE ACCESSED REMOTELY VIA ETHERNET CONNECTION.

В

5. UNIT COMPLIES WITH IEC 60950-1, EN55022, EN55024,

7. VISIT OUR ON-LINE CATALOG AT WWW.PANDUIT.COM FOR A CURRENT LIST OF PRODUCTS APPLICABLE FOR USE

| 09V098VB/00.PRT                                                                                    |                     | A    |
|----------------------------------------------------------------------------------------------------|---------------------|------|
| AYERS 09V098VB_DC/00                                                                               | 09V098VB_DC/00A.PRT |      |
|                                                                                                    | TINLEY PARK, ILLI   | NOIS |
| AL, MIXED (24) C-13 & (6) C-19, NETWORKED<br>POWER OUTLET UNIT (QZ1D2P6BM30P1)<br>CUSTOMER DRAWING |                     |      |
| $ \begin{array}{c c c c c c c c c c c c c c c c c c c $                                            |                     | IN   |
| MAT'L: SCALE NONE                                                                                  |                     |      |
|                                                                                                    | DRAWING NO.         | DWG  |
| -                                                                                                  | 09V098VB            |      |