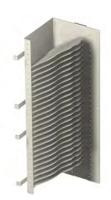

#### MX6-24SPNL-L

OMX Fiber Splice Block, unloaded, for 24 splice wheels, left sided, putty white

#### **Body Features**

Body Material Aluminum

Cable Entry Front

Cable Exit Front

Chassis Color Putty white

Finish Powder coated

#### **Configuration Features**

Block Capacity 24

Configuration Unloaded

## **Product Type Features**

Orientation Left