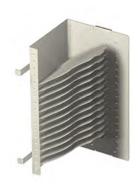

## MX6-12SPNL-L

OMX Fiber Splice Block, unloaded, for 12 splice wheels, left sided, putty white

#### **Body Features**

Body Material Aluminum

Cable Entry Front

Cable Exit Front

Chassis Color Putty white

Finish Powder coated

### **Configuration Features**

Block Capacity 12

Configuration Unloaded

#### **Product Type Features**

Orientation Left