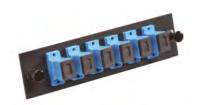

# Product Specifications

559517-1

Fiber Optic Adapter Pack, singlemode, 6 simplex ports, SC/UPC, blue

### **Body Features**

Color Black

## **Configuration Features**

Front Connector Type SC/UPC
Port Capacity 6
Port Color Blue
Port Style Simplex