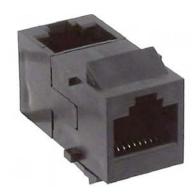

# Product Specifications

555051-1

RJ45 Coupler Assembly, category 3, 8-position, right-angle, black

# **Body Features**

Body Style Right angle

#### **Housing Features**

Housing Color Black