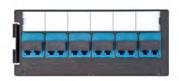

# Product Specifications

1671196-1

Universal Connectivity Platform (UCP) Q-Fit Adapter Pack, 12F, SM OS2, 6xLC-duplex ports, blue

#### **Body Features**

Color Black

#### **Configuration Features**

Front Connector Type LC/UPC
Port Capacity 6
Port Color Blue
Port Style Duplex

# **Product Type Features**

Adapter Type LC Fiber Type OS2

Optical Mode Singlemode