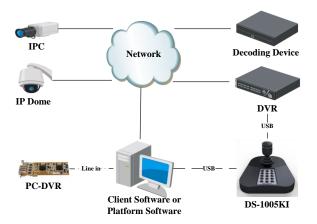

## **Typical Application**

### Overview

DS-1005KI is a USB keyboard independently developed by Hikvision and it can be accessed directly by the client software, platform software of iVMS series, DVR and PC-DVR, and can realize functions such as windows switching, PTZ control, picture capture, recording and etc..

DS-1005KI is compatible with the USB joystick via USB HID protocol, and can access to the third-party platform software. It provides amply programmable buttons for setting custom function and has the advantage of simple interface and easy operation. The product can be widely applied in fields such as finance, transportation, telecommunication, education, water conservancy, and public security and so on.