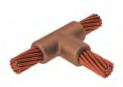

## Cable to Cable - TAC2G2G

ERICO CADWELD graphite molds are designed and engineered for thousands of connection styles and conductor combinations.

- Forms a permanent, low resistance connection
- Provides a molecular bond
- ERICO CADWELD Exothermic Connections are rated with the same current capacity as the conductor
- Portable installation equipment with no external source of power required
- Installers can be easily trained to make ERICO CADWELD Exothermic Connections
- Connections can be visually inspected