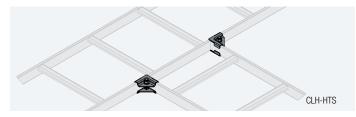

Pair of 90 degree horizontal tee splice hardware shall be Middle Atlantic Products model # CLH-HTS. Hardware kit shall be of all steel construction with black zinc coating. Classified by UL in the US and Canada.