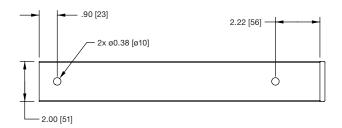

## CL Series CLB-TSB basic dimensions

all dimensions in inches unless otherwise noted [all dimensions in brackets are in millimeters]

|  | me                                     |
|--|----------------------------------------|
|  | Middle Atlantic Products               |
|  | middleatlantic.com   middleatlantic.ca |

| А           | В                          |
|-------------|----------------------------|
| 14.50 [368] | 14.25 [362]                |
| 20.50 [521] | 20.50 [521]                |
| 20.50 [521] | 26.25 [667]                |
|             | 14.50 [368]<br>20.50 [521] |