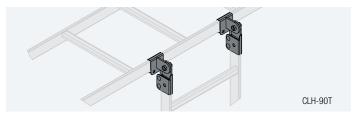

Pair of adjustable 90 degree tee splice hardware shall be Middle Atlantic Products model # CLH-90T. Hardware kit shall be of all steel construction with black zinc coating. Classified by UL in the US and Canada.