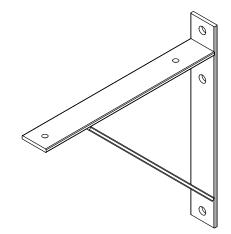

Pair of ladder end splice hardware shall be Middle Atlantic Products model # CLH-RSJ. Hardware kit shall be of all steel construction with black zinc coating. Classified by UL in the US and Canada.

Triangle wall support brackets shall be Middle Atlantic Products model # CLH-TSB-\_\_. Hardware kit shall be of all steel construction with black powder coat finish.