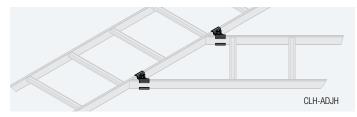

## **CL** Series cable ladders and accessories

all dimensions in inches unless otherwise noted [all dimensions in brackets are in millimeters]

Pair of adjustable horizontal splice hardware shall be Middle Atlantic Products model # CLH-ADJH. Hardware kit shall be of all steel construction with black zinc coating. Classified by UL in the US and Canada.