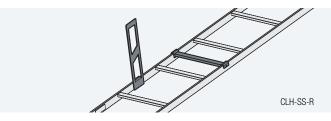

Pair of 12" High stand-off shall be Middle Atlantic Products model # CLH-SS-12.

middleatlantic.com | middleatlantic.ca

what great systems are built on.™