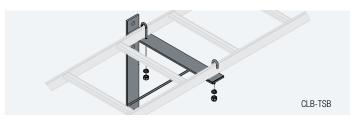

## CL Series CLB-TSB basic dimensions

all dimensions in inches unless otherwise noted [all dimensions in brackets are in millimeters]

|  | me                                     |
|--|----------------------------------------|
|  | Middle Atlantic Products               |
|  | middleatlantic.com   middleatlantic.ca |

| А           | В                          |
|-------------|----------------------------|
| 14.50 [368] | 14.25 [362]                |
| 20.50 [521] | 20.50 [521]                |
| 20.50 [521] | 26.25 [667]                |
|             | 14.50 [368]<br>20.50 [521] |