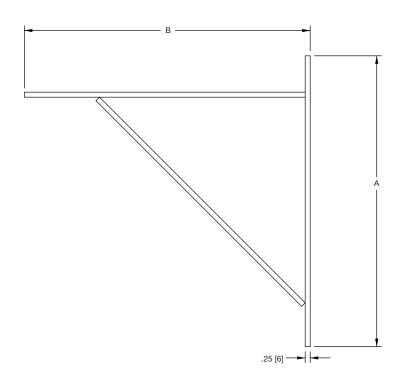

## CL Series CLB-TSB basic dimensions

all dimensions in inches unless otherwise noted [all dimensions in brackets are in millimeters]

|  | me                                     |
|--|----------------------------------------|
|  | Middle Atlantic Products               |
|  | middleatlantic.com   middleatlantic.ca |

| А           | В                          |
|-------------|----------------------------|
| 14.50 [368] | 14.25 [362]                |
| 20.50 [521] | 20.50 [521]                |
| 20.50 [521] | 26.25 [667]                |
|             | 14.50 [368]<br>20.50 [521] |