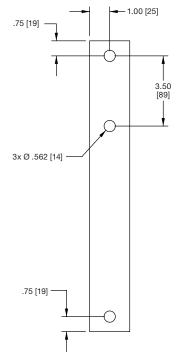

## CL Series CLB-TSB basic dimensions

all dimensions in inches unless otherwise noted [all dimensions in brackets are in millimeters]

|  | me                                     |
|--|----------------------------------------|
|  | Middle Atlantic Products               |
|  | middleatlantic.com   middleatlantic.ca |