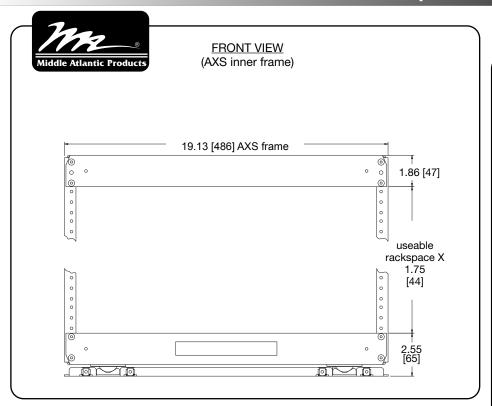

## Millwork Specifications

| Part #     |                                                             | Extension<br>Length | Frame<br>Depth | Millwork<br>Opening Depth | Millwork<br>Opening Width | Millwork Opening Height                       |
|------------|-------------------------------------------------------------|---------------------|----------------|---------------------------|---------------------------|-----------------------------------------------|
| AXS-xx-26* | Replace 'xx' with the # of useable spaces (15 to 43 spaces) | 48 [1219]           | 26 [660]       | 28-1/2 [724]              | 19-1/4 [489] min. *       | number of useable rackspaces<br>+ 4.688 [119] |
| AXS-xx*    | Replace 'xx' with the # of useable spaces (15 to 43 spaces) | 48 [1219]           | 20 [508]       | 22-1/2 [572]              | 19-1/4 [489] min. *       | number of useable rackspaces<br>+ 4.688 [119] |
| AX-SX-xx*  | Replace 'xx' with the # of useable spaces (10 to 43 spaces) | 25 [635]            | 20 [508]       | 22-1/2 [572]              | 19-1/4 [489] min. *       | number of useable rackspaces<br>+ 4.688 [119] |
| SAX-xx*    | Replace 'xx' with the # of useable spaces (15 to 43 spaces) | 48 [1219]           | 16-1/2 [419]   | 19 [483]                  | 19-1/4 [489] min. *       | number of useable rackspaces<br>+ 4.688 [119] |
| SSAX-xx*   | Replace 'xx' with the # of useable spaces (10 to 43 spaces) | 25 [635]            | 16-1/2 [419]   | 19 [483]                  | 19-1/4 [489] min. *       | number of useable rackspaces<br>+ 4.688 [119] |