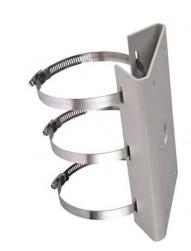

## Pole Mount Adapter for WMP-S and WMP-L

Aluminum Alloy Material with Surface Spray Treatment

The PMP is designed to facilitate the mounting of Hikvision PTZ domes, with either WMP-S or WMP-L wall brackets, to poles between 67 and 127mm circumference. The pole must be capable of supporting over 3 times the total weight of the camera and mount. The maximum load capacity of the bracket is 30 kg.