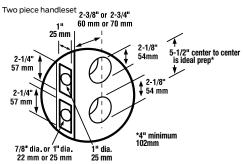

ndlesets | 605 | 608 | 609 | 613 | 618 | 619 | 620 | 621 | 622 | 625 | 626 | 716 |
|------------|-----|-----|-----|-----|-----|-----|-----|-----|-----|-----|-----|-----|
| Addison    | •   |     | •   |     |     | •   | •   | •   | •   | •   |     | •   |
| Brookshire | •   |     | •   |     |     | •   |     |     | •   |     |     | •   |
| Camelot    | •   | •   | •   | •   |     | •   | •   |     | •   | •   |     | •   |
| Century    | •   |     | •   |     | •   | •   |     |     | •   | •   | •   | •   |
| Greenwich  |     |     |     |     | •   | •   |     |     | •   | •   | •   | •   |
| Plymouth   | •   |     | •   | •   |     | •   | •   |     | •   | •   | •   | •   |
| Wakefield  | •   |     | •   | •   | •   | •   | •   |     | •   | •   | •   | •   |

# Door preparation



3\*









Schlage

lves

LCN

Von Duprin