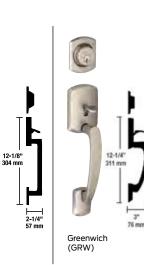

## **Finishes**

| Handlesets | 605 | 608 | 609 | 613 | 618 | 619 | 620 | 621 | 622 | 625 | 626 | 716 |
|------------|-----|-----|-----|-----|-----|-----|-----|-----|-----|-----|-----|-----|
| Addison    | •   |     | •   |     |     | •   | •   | •   | •   | •   |     | •   |
| Brookshire | •   |     | •   |     |     | •   |     |     | •   |     |     | •   |
| Camelot    | •   | •   | •   | •   |     | •   | •   |     | •   | •   |     | •   |
| Century    | •   |     | •   |     | •   | •   |     |     | •   | •   | •   | •   |
| Greenwich  |     |     |     |     | •   | •   |     |     | •   | •   | •   | •   |
| Plymouth   | •   |     | •   | •   |     | •   | •   |     | •   | •   | •   | •   |
| Wakefield  | •   |     | •   | •   | •   | •   | •   |     | •   | •   | •   | •   |