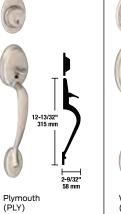

## **Finishes**

| Handlesets | 605 | 608 | 609 | 613 | 618 | 619 | 620 | 621 | 622 | 625 | 626 | 716 |
|------------|-----|-----|-----|-----|-----|-----|-----|-----|-----|-----|-----|-----|
| Addison    | •   |     | •   |     |     | •   | •   | •   | •   | •   |     | •   |
| Brookshire | •   |     | •   |     |     | •   |     |     | •   |     |     | •   |
| Camelot    | •   | •   | •   | •   |     | •   | •   |     | •   | •   |     | •   |
| Century    | •   |     | •   |     | •   | •   |     |     | •   | •   | •   | •   |
| Greenwich  |     |     |     |     | •   | •   |     |     | •   | •   | •   | •   |
| Plymouth   | •   |     | •   | •   |     | •   | •   |     | •   | •   | •   | •   |
| Wakefield  | •   |     | •   | •   | •   | •   | •   |     | •   | •   | •   | •   |