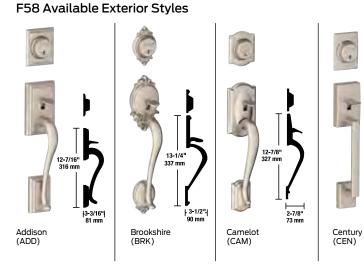

## **Finishes**

| Handlesets | 605 | 608 | 609 | 613 | 618 | 619 | 620 | 621 | 622 | 625 | 626 | 716 |
|------------|-----|-----|-----|-----|-----|-----|-----|-----|-----|-----|-----|-----|
| Addison    | •   |     | •   |     |     | •   | •   | •   | •   | •   |     | •   |
| Brookshire | •   |     | •   |     |     | •   |     |     | •   |     |     | •   |
| Camelot    | •   | •   | •   | •   |     | •   | •   |     | •   | •   |     | •   |
| Century    | •   |     | •   |     | •   | •   |     |     | •   | •   | •   | •   |
| Greenwich  |     |     |     |     | •   | •   |     |     | •   | •   | •   | •   |
| Plymouth   | •   |     | •   | •   |     | •   | •   |     | •   | •   | •   | •   |
| Wakefield  | •   |     | •   | •   | •   | •   | •   |     | •   | •   | •   | •   |