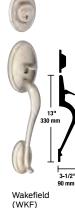

## **Finishes**

| Handlesets | 605 | 608 | 609 | 613 | 618 | 619 | 620 | 621 | 622 | 625 | 626 | 716 |
|------------|-----|-----|-----|-----|-----|-----|-----|-----|-----|-----|-----|-----|
| Addison    | •   |     | •   |     |     | •   | •   | •   | •   | •   |     | •   |
| Brookshire | •   |     | •   |     |     | •   |     |     | •   |     |     | •   |
| Camelot    | •   | •   | •   | •   |     | •   | •   |     | •   | •   |     | •   |
| Century    | •   |     | •   |     | •   | •   |     |     | •   | •   | •   | •   |
| Greenwich  |     |     |     |     | •   | •   |     |     | •   | •   | •   | •   |
| Plymouth   | •   |     | •   | •   |     | •   | •   |     | •   | •   | •   | •   |
| Wakefield  | •   |     | •   | •   | •   | •   | •   |     | •   | •   | •   | •   |