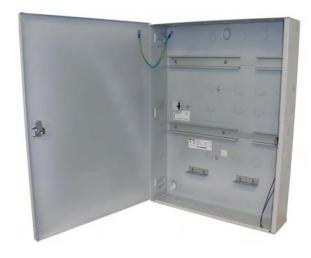

# **AMC2 ENC-UL2 - Enclosure - Large**

This enlosure has been produced in accordance with UL guidelines and is used for securely mounting and housing the AMC2, extensions and the power supplies (e.g. PBC-60).

# **Installation/Configuration Notes**

The external dimensions and distances for the securing screw holes are shown in the following diagram:

The enclosure is designed for installing two devices (AMC2 or AMC2 xl-xO-EXT), two power supplies (AMC PBC60) and two batteries.