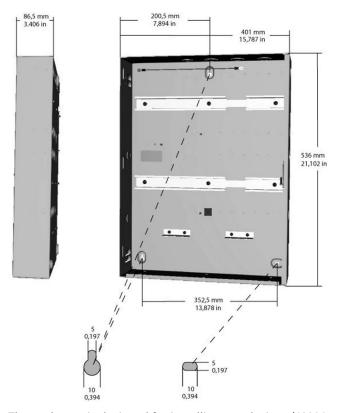

# **Installation/Configuration Notes**

The external dimensions and distances for the securing screw holes are shown in the following diagram:

The enclosure is designed for installing two devices (AMC2 or AMC2 xl-xO-EXT), two power supplies (AMC PBC60) and two batteries.