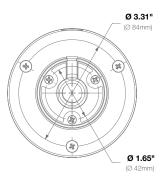

## MCB-JBA

Round Junction Box Adapter

Gasket included (not shown in photo)

 Die-Cast Aluminum is Resistant to Impact and Salt Damage

· Easy Installation and Superior Design

· Heavy Duty Enclosure Protection for

Applications in Harsh Environments

| Compatibility | Compatible with MicroBullet® Series |                                |                |  |
|---------------|-------------------------------------|--------------------------------|----------------|--|
|               | Works with MCD-EBA and AV-EBAS      |                                |                |  |
|               |                                     |                                |                |  |
| Mechanical    | Casing                              | Die-cast aluminum              |                |  |
|               |                                     | IP66 weather proof standard    |                |  |
|               |                                     | IK-10 impact-resistant         |                |  |
|               | Color                               | Ivory (Pantone® Cool Gray 1C)  |                |  |
|               | Dimensions                          | See dimensional drawings below |                |  |
|               | Weight                              | w/o Camera                     | 0.74lbs (335g) |  |