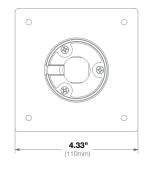

## MCB-JBA

Round Junction Box Adapter

Gasket included (not shown in photo)

 Die-Cast Aluminum is Resistant to Impact and Salt Damage

· Easy Installation and Superior Design

· Heavy Duty Enclosure Protection for

Applications in Harsh Environments

| Compatibility | Compatible with MicroBullet® Series |                                |                |  |
|---------------|-------------------------------------|--------------------------------|----------------|--|
|               | Works with MCD-EBA and AV-EBAS      |                                |                |  |
|               |                                     |                                |                |  |
| Mechanical    | Casing                              | Die-cast aluminum              |                |  |
|               |                                     | IP66 weather proof standard    |                |  |
|               |                                     | IK-10 impact-resistant         |                |  |
|               | Color                               | Ivory (Pantone® Cool Gray 1C)  |                |  |
|               | Dimensions                          | See dimensional drawings below |                |  |
|               | Weight                              | w/o Camera                     | 0.74lbs (335g) |  |