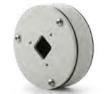

## MCB-JBA

Round Junction Box Adapter

Gasket included (not shown in photo)

 Die-Cast Aluminum is Resistant to Impact and Salt Damage

· Easy Installation and Superior Design

· Heavy Duty Enclosure Protection for

Applications in Harsh Environments

| Compatibility | Compatible with MicroBullet® Series |                                |                |  |
|---------------|-------------------------------------|--------------------------------|----------------|--|
|               | Works with MCD-EBA and AV-EBAS      |                                |                |  |
|               |                                     |                                |                |  |
| Mechanical    | Casing                              | Die-cast aluminum              |                |  |
|               |                                     | IP66 weather proof standard    |                |  |
|               |                                     | IK-10 impact-resistant         |                |  |
|               | Color                               | Ivory (Pantone® Cool Gray 1C)  |                |  |
|               | Dimensions                          | See dimensional drawings below |                |  |
|               | Weight                              | w/o Camera                     | 0.74lbs (335g) |  |