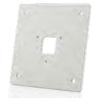

## MCB-JBAS

Square Junction Box Plate

## Gasket included (not shown in photo)

Weight

| Features: |
|-----------|
|-----------|

- Easy Installation and Superior Design
  Heavy Duty Enclosure Protection for Applications in Harsh Environments
- Die-Cast Aluminum is Resistant to Impact and Salt Damage

| Compatibility | Compatible with MicroBullet <sup>®</sup> Series |                                |  |
|---------------|-------------------------------------------------|--------------------------------|--|
|               | Works with AV-JBA                               |                                |  |
|               |                                                 |                                |  |
| Mechanical    | Casing                                          | Die-cast aluminum              |  |
|               |                                                 | IP66 weather proof standard    |  |
|               |                                                 | IK-10 impact-resistant         |  |
|               | Color                                           | Ivory (Pantone® Cool Gray 1C)  |  |
|               | Dimensions                                      | See dimensional drawings below |  |