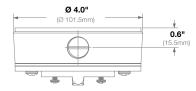

## MCB-JBAS

Square Junction Box Plate

## Gasket included (not shown in photo)

Weight

| Features: |
|-----------|
|-----------|

- Easy Installation and Superior Design
  Heavy Duty Enclosure Protection for Applications in Harsh Environments
- Die-Cast Aluminum is Resistant to Impact and Salt Damage

| Compatibility | Compatible with MicroBullet <sup>®</sup> Series |                                |  |
|---------------|-------------------------------------------------|--------------------------------|--|
|               | Works with AV-JBA                               |                                |  |
|               |                                                 |                                |  |
| Mechanical    | Casing                                          | Die-cast aluminum              |  |
|               |                                                 | IP66 weather proof standard    |  |
|               |                                                 | IK-10 impact-resistant         |  |
|               | Color                                           | Ivory (Pantone® Cool Gray 1C)  |  |
|               | Dimensions                                      | See dimensional drawings below |  |