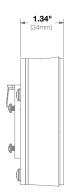

## MCB-JBA

Round Junction Box Adapter

Gasket included (not shown in photo)

 Die-Cast Aluminum is Resistant to Impact and Salt Damage

· Easy Installation and Superior Design

· Heavy Duty Enclosure Protection for

Applications in Harsh Environments

| Compatibility | Compatible with MicroBullet® Series |                                |                |  |
|---------------|-------------------------------------|--------------------------------|----------------|--|
|               | Works with MCD-EBA and AV-EBAS      |                                |                |  |
|               |                                     |                                |                |  |
| Mechanical    | Casing                              | Die-cast aluminum              |                |  |
|               |                                     | IP66 weather proof standard    |                |  |
|               |                                     | IK-10 impact-resistant         |                |  |
|               | Color                               | Ivory (Pantone® Cool Gray 1C)  |                |  |
|               | Dimensions                          | See dimensional drawings below |                |  |
|               | Weight                              | w/o Camera                     | 0.74lbs (335g) |  |