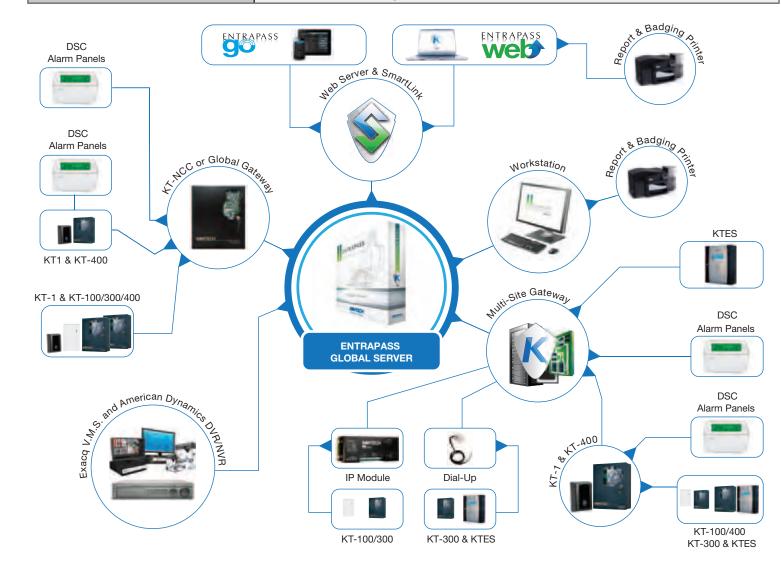

# Security Management Software

EntraPass Global Edition is a powerful, network-ready enterprise level security management software that accommodates widely-dispersed applications with an unlimited number of users, controls thousands of doors and allows you to simultaneously access the system from up to 128 workstations connected to the network. EntraPass Corporate Edition supports the intuitive, state-of-the-art EntraPass Web and EntraPass Go mobile applications which offer customers an unparalleled feature rich access control experience via PC, tablet or smart phone.

### Features:

- Supports up to 128 workstations and controlshundreds of thousands of doors
- Global virtual alarm system, anti-passback, guard tours and muster reporting
- Supports up to 200\* concurrent logins of EntraPass Web and/or EntraPass Go
  \*First login is provided as standard
- Integrates with Exacq video management systems, American Dynamics DVRs/NVRs (VideoEdge, HDVR, ADTVR and Intellex) and DSC PowerSeries, PowerSeries NEO and MAXSYS intrusion alarm panels
- Double and triple swipe card at reader (with KT-1/KT-400 controller) to activate such features as: activate relay, arm alarm system and lock/unlock doors