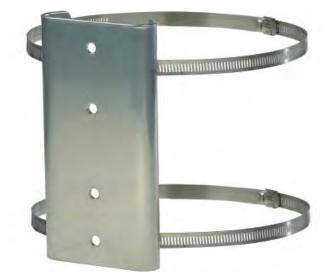

## **Product Features:**

For use with LCD-1 and LCD-2537

Adapts round or square poles to accept mounts

Stainless steel straps adjust from 4" - 10"

Silver powder coat finish

## **Product Specifications:**

(for Architects & Engineers)

The adaptor which will allow a pole mounted flat panel shall be the Video Mount products (VMP) model LCD-PA. The adaptor shall be used with either a LCD-1 or a LCD-2537 to mount a flat panel to a pole. The adaptor shall be constructed primarily of formed steel. The adaptor shall include two stainless steel straps capable to adjusting from 4" – 10" diameters. The adaptor shall be able to work on square or circular poles.