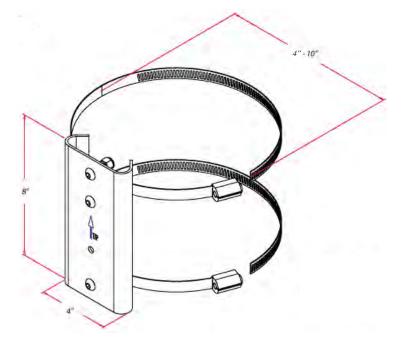

## **Product Features:**

For use with LCD-1 and LCD-2537

Adapts round or square poles to accept mounts

Stainless steel straps adjust from 4" - 10"

Silver powder coat finish

## **Product Specifications:**

(for Architects & Engineers)

The adaptor which will allow a pole mounted flat panel shall be the Video Mount products (VMP) model LCD-PA. The adaptor shall be used with either a LCD-1 or a LCD-2537 to mount a flat panel to a pole. The adaptor shall be constructed primarily of formed steel. The adaptor shall include two stainless steel straps capable to adjusting from 4" – 10" diameters. The adaptor shall be able to work on square or circular poles.