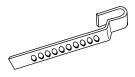

## **SPECIFICATIONS**

| SI ECILICATIONS |        |                                |  |  |
|-----------------|--------|--------------------------------|--|--|
| Strike strap    | Length | Thickness                      |  |  |
| 3SS1            | 4 1/4" | 1/4"                           |  |  |
| 3SS2            | 6 1/4" | <sup>7</sup> / <sub>32</sub> " |  |  |
| 3SS3            | 6 1/4" | 5/16"                          |  |  |
| 3SS4            | 6 1/4" | 13/32"                         |  |  |
| 3SS5            | 6 1/4" | 3/4"                           |  |  |