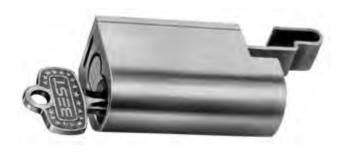

## **Specifications**

Strike strap—stainless steel, 1/2" wide.

Locking housing— aluminum.

Finish – 627 aluminum only.

**Operation**— A stainless steel strap mounts permanently on the inner sliding panel. When panels are closed, the tongue ofthe strike strap extends beyond the edge of the outer panel. To lock panels, slide lock housing onto overlapping tongue and up against edge of outer panel. Lock by turn of key. Key is removable in locked position only.

**3**\$75

**3SS1** 

**3S77** 