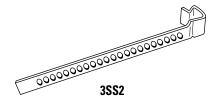

## **SPECIFICATIONS**

| SI ECILICATIONS |        |                                |  |  |
|-----------------|--------|--------------------------------|--|--|
| Strike strap    | Length | Thickness                      |  |  |
| 3SS1            | 4 1/4" | 1/4"                           |  |  |
| 3SS2            | 6 1/4" | <sup>7</sup> / <sub>32</sub> " |  |  |
| 3SS3            | 6 1/4" | 5/16"                          |  |  |
| 3SS4            | 6 1/4" | 13/32"                         |  |  |
| 3SS5            | 6 1/4" | 3/4"                           |  |  |