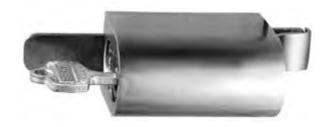

## **Specifications**

Strike strap—stainless steel, 1/2" wide.

Locking housing— aluminum.

Finish – 627 aluminum only.

**Operation**— A stainless steel strap mounts permanently on the inner sliding panel. When panels are closed, the tongue ofthe strike strap extends beyond the edge of the outer panel. To lock panels, slide lock housing onto overlapping tongue and up against edge of outer panel. Lock by turn of key. Key is removable in locked position only.

**3**\$75

**3SS1** 

**3S77** 