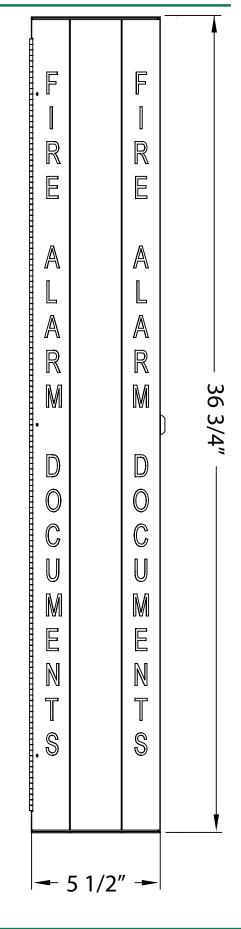

JSH

The DSB (Drawing Storage Box) is engineered using 18 gauge cold rolled steel and coated with a durable RED epoxy powder coat finish. A full length stainless steel hinge provides a long lasting durable construction. One inch tall lettering silk-screened with permanent white indelible ink on 2 sides provides a full 180 degrees of viewing for immediate identification to emergency responders.

### **Standard Features:**

- Dimensions: 37" tall x 5 1/2 x 4 1/4 deep
- Durable 18 gauge steel construction
- Continuous stainless steel hinge
- Color red, powder coat texture finish
- 1" white indelible lettering
- Standard key lock to secure documents
- Hold a 4" dia 36" long roll of drawings
- Storage locations for digital media, keys and contacts

## **Specifications:**

The Drawing Storage Box (DSB) shall be UL listed, constructed of 18 gauge cold rolled steel (CRS), it shall be painted with a durable red powder coat paint. Over all dimensions 37" tall 5 ½ wide and 4 ¼" deep. The access door shall be lettered on 2 angled sides of the cabinet providing 180 degrees of viewing. "FIRE ALARM DOCUMENTS" in White indelible letters minimum of 1" in height. The door shall have a stainless steel continuous piano hinge. The door of the DSB shall be locked with a keyed lock ¾" barrel. Inside the cabinet shall have a strap to secure drawing in cabinet that is adjustable for size of rolled drawings. Location to hold keys and secure emergency contact information safely inside cabinet for easy access.