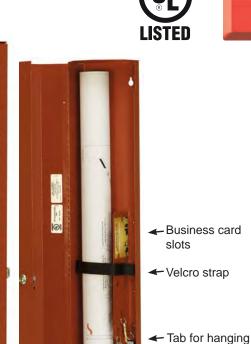

The DSB (Drawing Storage Box) securely holds up to a 4" diameter 36" tall Architectural roll of drawings. With an industry standard key lock, the cabinet provides secure storage from improper access or removal of critical documentation. An additional retainer inside the box holds drawings securely upon opening the door. This cabinet also allows space to store other critical disks, USB drives, keys and contact information for the system.

### **Standard Features:**

- Dimensions: 37" tall x 5 1/2 x 4 1/4 deep
- Durable 18 gauge steel construction
- Continuous stainless steel hinge
- Color red, powder coat texture finish
- 1" white indelible lettering
- Standard key lock to secure documents
- Hold a 4" dia 36" long roll of drawings
- Storage locations for digital media, keys and contacts

## **Specifications:**

The Drawing Storage Box (DSB) shall be UL listed, constructed of 18 gauge cold rolled steel (CRS), it shall be painted with a durable red powder coat paint. Over all dimensions 37" tall 5 ½ wide and 4 ¼" deep. The access door shall be lettered on 2 angled sides of the cabinet providing 180 degrees of viewing. "FIRE ALARM DOCUMENTS" in White indelible letters minimum of 1" in height. The door shall have a stainless steel continuous piano hinge. The door of the DSB shall be locked with a keyed lock ¾" barrel. Inside the cabinet shall have a strap to secure drawing in cabinet that is adjustable for size of rolled drawings. Location to hold keys and secure emergency contact information safely inside cabinet for easy access.