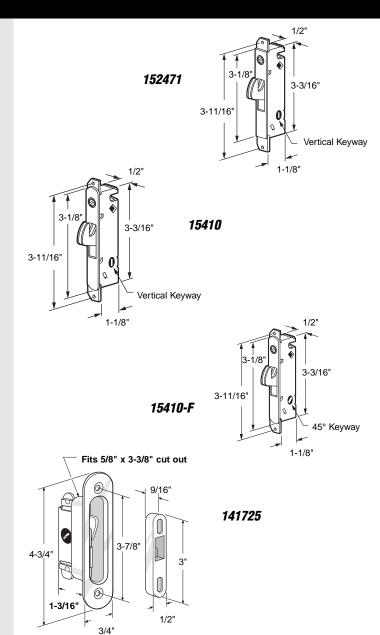

## 152471

#### **Mortise Lock**

Contents: 1 lock; installation fasteners.

**Description:** Mortise installation; **steel housing and hook**; **square end face plate**; keyway is in **vertical position** with hook fully extended; hook projection is adjustable; fits on **W&F**.

# 15410

### **Mortise Lock**

Contents: 1 lock; installation fasteners.

**Description:** Mortise installation; **steel housing and hook**; **round end face plate**; keyway is in **vertical position** with hook fully extended; hook projection is adjustable; fits on **W&F**.

#### 15410-F

## **Mortise Lock**

Contents: 1 lock; installation fasteners.

**Description:** Mortise installation; **steel housing and hook; round end face plate**; keyway is in the **45° position** with hook fully extended; hook projection is adjustable; fits on **W&F**.

### 141725

# **Mortise Lock and Keeper**

Contents: 1 lock and keeper assembly with complete set of fasteners

**Description:** Excellent for either wood or aluminum door application; integration of keeper and lock for positive anti-lift protection; plated steel hook is mounted in an anti-friction pivot, encased in aluminum housing; fits on *Pennco* and other manufacturers. Overall depth is 1-3/16".