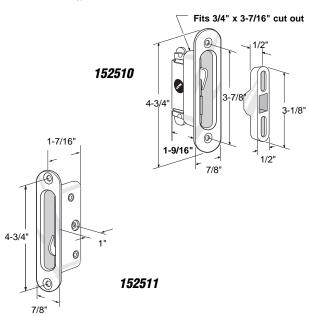

#### 152510

# Mortise Lock and Keeper (Large housing)

**Contents:** 1 lock and keeper assembly with complete set of fasteners.

**Description:** Excellent for either wood or aluminum door application; integration of keeper and lock for positive anti-lift protection; plated steel hook is mounted in an anti-friction pivot, encased in aluminum housing; fits on *Traco* and other manufacturers. Overall depth is 1-9/16".

#### 152511