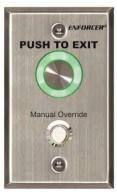

## Outdoor Piezoelectric Request-to-Exit Pushbuttons

SD-6276-SS1Q Single-gang plate, "EXIT/SALIDA"
SD-6276-SSVQ Single-gang plate, manual override
SD-6176-SS1Q Slimline plate, "EXIT/SALIDA"
SD-6176-SSVQ Slimline plate, manual override

SD-6276-SS1Q

SD-6176-SS1Q

SD-6276-SSVQ

SD-6176-SSVQ