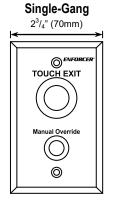

|
| Output time           |                                  | 1~30 s, Toggle          |
| IP rating             |                                  | IP65                    |
| Operating temperature |                                  | 32°~158° F (0°~70° C)   |
| Plate material        |                                  | Stainless steel         |
| Weight                | Single-Gang                      | 3.5-oz (99g)            |
|                       | Single-Gang<br>w/Manual Override | 4-oz (113g)             |
|                       | Slimline                         | 2.6-oz (74g)            |
|                       | Slimline<br>w/Manual Override    | 3.1-oz (88g)            |



SD-6276-SS1Q



SD-6176-SS1Q



SD-6276-SSVQ



SD-6176-SSVQ

## **Dimensions:**







## SECO-LARM

is 1**50 900**1

16842 Millikan Ave ◆ Irvine, CA 92606

Tel: 949-261-2999 / 800-662-0800 ◆ Fax: 949-261-7328