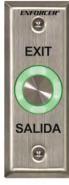

## Outdoor Piezoelectric Request-to-Exit Pushbuttons

SD-6276-SS1Q Single-gang plate, "EXIT/SALIDA"
SD-6276-SSVQ Single-gang plate, manual override
SD-6176-SS1Q Slimline plate, "EXIT/SALIDA"
SD-6176-SSVQ Slimline plate, manual override

SD-6276-SS1Q

SD-6176-SS1Q

SD-6276-SSVQ

SD-6176-SSVQ