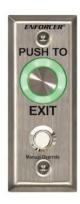

## Outdoor Piezoelectric Request-to-Exit Pushbuttons

SD-6276-SS1Q Single-gang plate, "EXIT/SALIDA"
SD-6276-SSVQ Single-gang plate, manual override
SD-6176-SS1Q Slimline plate, "EXIT/SALIDA"
SD-6176-SSVQ Slimline plate, manual override

SD-6276-SS1Q

SD-6176-SS1Q

SD-6276-SSVQ

SD-6176-SSVQ