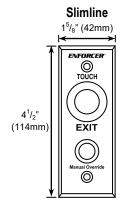

|
| Output time           |                                  | 1~30 s, Toggle          |
| IP rating             |                                  | IP65                    |
| Operating temperature |                                  | 32°~158° F (0°~70° C)   |
| Plate material        |                                  | Stainless steel         |
| Weight                | Single-Gang                      | 3.5-oz (99g)            |
|                       | Single-Gang<br>w/Manual Override | 4-oz (113g)             |
|                       | Slimline                         | 2.6-oz (74g)            |
|                       | Slimline<br>w/Manual Override    | 3.1-oz (88g)            |



SD-6276-SS1Q



SD-6176-SS1Q



SD-6276-SSVQ



SD-6176-SSVQ

## **Dimensions:**







## SECO-LARM

is 1**50 900**1

16842 Millikan Ave ◆ Irvine, CA 92606

Tel: 949-261-2999 / 800-662-0800 ◆ Fax: 949-261-7328