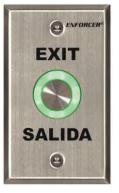

## Outdoor Piezoelectric Request-to-Exit Pushbuttons

SD-6276-SS1Q Single-gang plate, "EXIT/SALIDA"
SD-6276-SSVQ Single-gang plate, manual override
SD-6176-SS1Q Slimline plate, "EXIT/SALIDA"
SD-6176-SSVQ Slimline plate, manual override

SD-6276-SS1Q

SD-6176-SS1Q

SD-6276-SSVQ

SD-6176-SSVQ