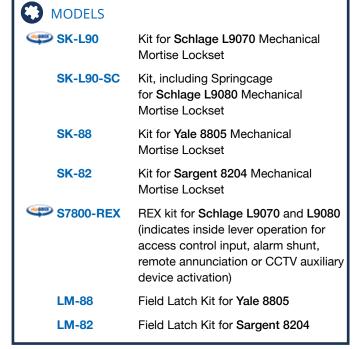

## **SK Field Kit** Electrify Mechanical Mortise Locks

Convert Mechanical Lock into Electric Access Controlled Lock. **SDC SK Field Electrification Kit** for Schlage L9000, Yale 8805 or Sargent 8206 mortise locks allows for fast electrification of existing locks in the field. Failsafe and Failsecure options are easily selected and can be changed in the field to suit any need. Optional Request-To-Exit kit provides indication of inside lever operation for alarm shunt, remote annunciation or CCTV activation.

## FEATURES

- Reversible Failsafe or Failsecure
- 12VDC or 24VDC Input
- Installs Quick & Easy
- Available for Schalge, Yale and Sargent