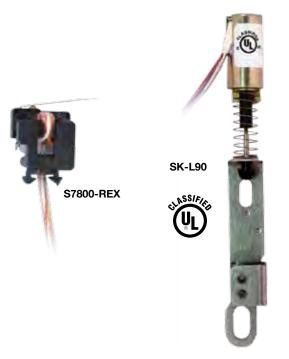

## **SK Field Kit** Electrify Mechanical Mortise Locks

Convert Mechanical Lock into Electric Access Controlled Lock. **SDC SK Field Electrification Kit** for Schlage L9000, Yale 8805 or Sargent 8206 mortise locks allows for fast electrification of existing locks in the field. Failsafe and Failsecure options are easily selected and can be changed in the field to suit any need. Optional Request-To-Exit kit provides indication of inside lever operation for alarm shunt, remote annunciation or CCTV activation.

LIT-SK FIELD KIT 01/17