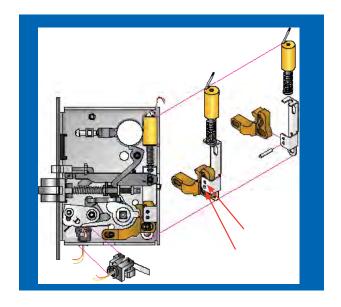

## **SK Field Kit** Electrify Mechanical Mortise Locks

Convert Mechanical Lock into Electric Access Controlled Lock. **SDC SK Field Electrification Kit** for Schlage L9000, Yale 8805 or Sargent 8206 mortise locks allows for fast electrification of existing locks in the field. Failsafe and Failsecure options are easily selected and can be changed in the field to suit any need. Optional Request-To-Exit kit provides indication of inside lever operation for alarm shunt, remote annunciation or CCTV activation.