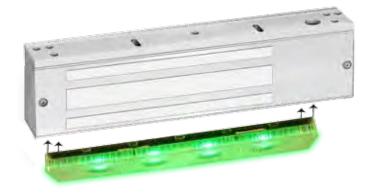

## FEATURES

- Easy to install
- Suitable for retrofit or new construction
- Externally selectable color modes of Red, Green, Blue, White, Yellow and Purple
- Multi color LED technology
- Externally selectable Solid or Flashing Modes
- Includes optional Illumination Hood for improved side visibility

#### Stand Alone Multi-Mount

**Dimensions:** 

**EA100** 8-3/4" x 1-1/2" x 3/4" **Hood** 8-7/8" x 1-5/8" x 1-1/2"

Electrical 12/24 VDC @ 80/100mA max power

Weight 0.45 lbs