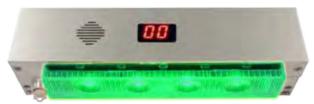

## FEATURES

- Easy to install
- Suitable for retrofit or new construction
- Externally selectable color modes of Red, Green, Blue, White, Yellow and Purple
- Multi color LED technology
- Externally selectable Solid or Flashing Modes
- Includes optional Illumination Hood for improved side visibility

#### Stand Alone Multi-Mount

**Dimensions:** 

**EA100** 8-3/4" x 1-1/2" x 3/4" **Hood** 8-7/8" x 1-5/8" x 1-1/2"

Electrical 12/24 VDC @ 80/100mA max power

Weight 0.45 lbs