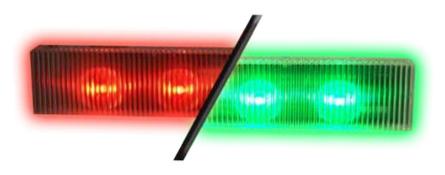

#### SDC DESIGNED AND MANUFACTURED

The SDC Exit Annunciator® is a highly visible multi-color signal device, that interfaces with Delayed Egress or standard EMLocks and can be used as a wall, ceiling, or frame mount indicator.

## FEATURES

- Easy to install
- Suitable for retrofit or new construction
- Externally selectable color modes of Red, Green, Blue, White, Yellow and Purple
- Multi color LED technology
- Externally selectable Solid or Flashing Modes
- Includes optional Illumination Hood for improved side visibility