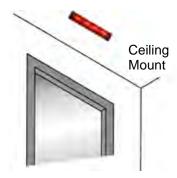

#### SDC DESIGNED AND MANUFACTURED

The SDC Exit Annunciator® is a highly visible multi-color signal device, that interfaces with Delayed Egress or standard EMLocks and can be used as a wall, ceiling, or frame mount indicator.

#### Stand Alone Multi-Mount

**Dimensions:** 

**EA100** 8-3/4" x 1-1/2" x 3/4" **Hood** 8-7/8" x 1-5/8" x 1-1/2"

Electrical 12/24 VDC @ 80/100mA max power

Weight 0.45 lbs