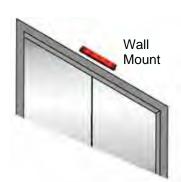

#### SDC DESIGNED AND MANUFACTURED

The SDC Exit Annunciator® is a highly visible multi-color signal device, that interfaces with Delayed Egress or standard EMLocks and can be used as a wall, ceiling, or frame mount indicator.

#### Stand Alone Multi-Mount

**Dimensions:** 

**EA100** 8-3/4" x 1-1/2" x 3/4" **Hood** 8-7/8" x 1-5/8" x 1-1/2"

Electrical 12/24 VDC @ 80/100mA max power

Weight 0.45 lbs