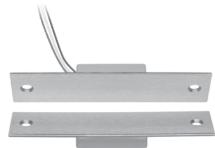

# **MC-4M** Concealed Magnetic Contact

Designed for vandal resistance, the SDC MC-4M is installed in the mortise of a hollow metal or aluminum frame and wood, hollow metal or aluminum door.

#### SPECIFICATIONS

| Contact      | SPDT, 50mA @ 30VDC         |  |
|--------------|----------------------------|--|
| Faceplate    | 4.875"H x 1.25"W x 0.125"D |  |
| Switch Depth | 0.5"                       |  |
| Finish       | 628 Satin Aluminum         |  |
| Weight       | 1.0 lbs                    |  |
|              |                            |  |

### FEATURES

Recessed Magnetic Mounted on 1-1/4" x 4-7/8" Plate

MODEL

MC-4M Concealed Magnetic Contact