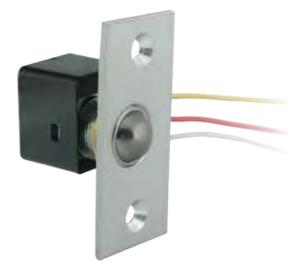

## **DPS-11** Ball Switch

The SDC DPS-11 Ball Switch is compatible with swinging or sliding doors. Recommended uses include communicated doors, mantraps, auto re-lock switches and high current applications.

### SPECIFICATIONS

| SILCITIONS   |                           |  |
|--------------|---------------------------|--|
| Contact      | SPDT Dry, 4 Amps @ 30VDC  |  |
| Faceplate    | 2.75"H x 1.25"W x 0.125"D |  |
| Switch Depth | 1.25"                     |  |
| Finish       | 628 Satin Aluminum        |  |
| Weight       | 1.0 lbs                   |  |
|              |                           |  |

#### FEATURES

- Electromechanical Ball
- Adjustable Switch

## MODELS

**DPS-11**Ball Switch, SPDT**DPS-11-2**Ball Switch , (2) SPDT