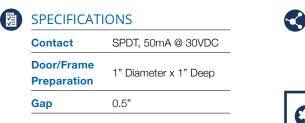

## **MC-4** Magnetic Switch

Ideal for door status monitoring, the SDC MC-4 is easily installed in hollow metal and aluminum doors and frames. Off-white color.

| SPECIFICATIONS |       |  |
|----------------|-------|--|
| Contact        | SPDT, |  |
|                |       |  |

| Contact                   | SPDT, 50mA @ 30VDC       |  |
|---------------------------|--------------------------|--|
| Door/Frame<br>Preparation | 0.75" Diameter x 1" Deep |  |
| Gap                       | 0.5"                     |  |
|                           |                          |  |