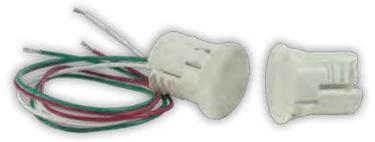

# **MC-7** High Security Magnetic Switch

Biased for high security door status monitoring, the MC-7 guards against false status indication caused by the presence of an additional magnet. Installed in hollow metal and aluminum doors and frames. Recommended for high security applications. Black color.

- **Biased High Security**
- Magnetic Contact

© 2017 SECURITY DOOR CONTROLS . WWW.SDCSECURITY.COM

[t] 800.413.8783 = 805.494.0622 = [f] 866.215.3138 = 801 Avenida Acaso, Camarillo, CA 93012 = PO Box 3670, Camarillo, CA 93011