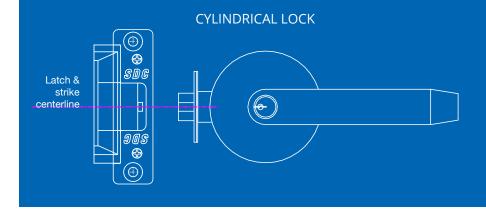

\*Centerline Latch Entry: The latch must enter at the strike "Centerline" located exactly between the top and bottom of the strike faceplate. Refer to strike installation instructions and template to determine strike location prior to frame preparation for New and Retrofit installations. Not recommended for word applications.