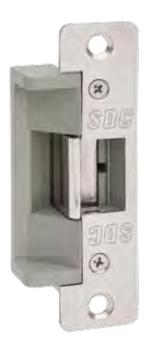

## **15 Series Electric Strike**

The SDC 15 Series Electric Strike is a Centerline Latch Entry\* strike designed for use with Cylindrical lockset with up to 3/4" (19mm)) throw latchbolts. The 15 series electric strikes incorporates all stainless steel deadlocking mechanism and an internally mounted solenoid.

## **FEATURES**

- For use with 5/8" latchbolt, or up to 3/4" latchbolt with 1/8" door gap
- Choice of failsafe or failsecure
- Non-handed
- All stainless steel parts with durable die case body for corrosion resistance'
- 630 Satin stainless steel face plate
- Screw terminals