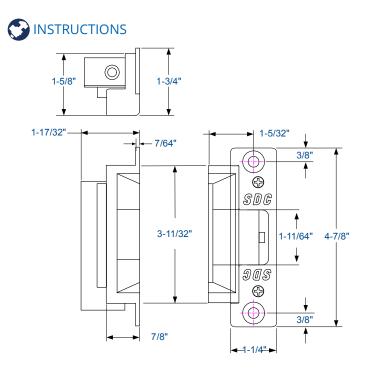

## SPECIFICATIONS

| Voltage    | 150 mA @ 24VDC<br>200 mA @ 12VDC |
|------------|----------------------------------|
| Dimensions | 1-1/4" W x 4-7/8" H x 1-1/2" D   |

WWW.SDCSECURITY.COM . SECURITY DOOR CONTROLS