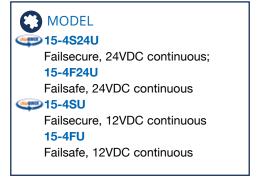

h Cylindrical lockset with up to 3/4" (19mm)) throw latchbolts. The 15 series electric strikes incorporates all stainless steel deadlocking mechanism and an internally mounted solenoid.

\*Centerline Latch Entry: The latch must enter at the strike "Centerline" located exactly between the top and bottom of the strike faceplate. Refer to strike installation instructions and template to determine strike location prior to frame preparation for New and Retrofit installations. Not recommended for word applications.



## **FEATURES**

- For use with 5/8" latchbolt, or up to 3/4" latchbolt with 1/8" door gap
- Choice of failsafe or failsecure
- Non-handed
- All stainless steel parts with durable die case body for corrosion resistance'
- 630 Satin stainless steel face plate
- Screw terminals







## SPECIFICATIONS

| Voltage    | 150 mA @ 24VDC<br>200 mA @ 12VDC |
|------------|----------------------------------|
| Dimensions | 1-1/4" W x 4-7/8" H x 1-1/2" D   |



WWW.SDCSECURITY.COM . SECURITY DOOR CONTROLS







920 IPRW Wiegand Access Control Keypad or Reader



IPPro IP-based Access Control Controller



602RF 1 Amp, 12/24 VDC Class 2 Output Power Supply



© 2017 SECURITY DOOR CONTROLS . WWW.SDCSECURITY.COM

LIT-15 SERIES STRIKE 01/17