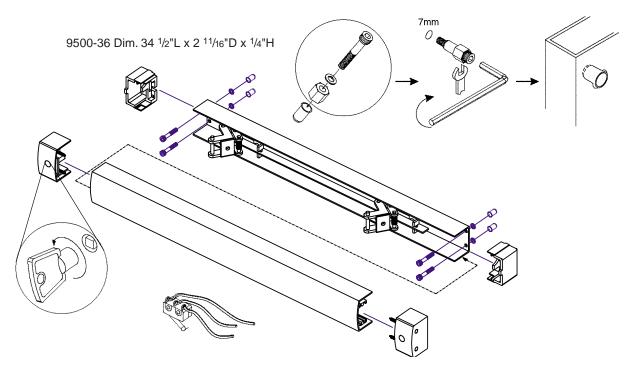

## For Use with Fail Safe Locking Devices Standard Features

- Heavy Duty Aluminum extrusion and a specially designed slide mechanism insure problem free operation, even on high usage doors.
- Supplied with ROFU 12" Stainless Flexible Door Cord # 10318.
- Special key (supplied in hardware kit) can either permanently put the bar in a closed or open position.
- Limited Warranty 12 Months
- Dimensions for 9500x36: 34 1/2" L x 2 11/16"D x 2 1/4" H
   Available in standard US28 or black