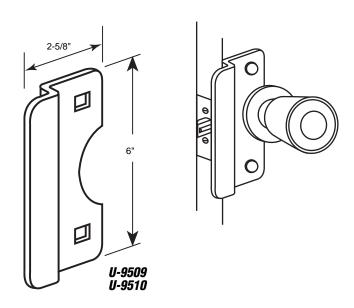

You may wish to stock these related parts: E-2232, E-2235, U-9422, U-9425 and U-9426.

Standard Pack: 6/box

U-9500 U-9501 U-9502 U-9503 U-9504

**U-9509** (Painted gray - 6") **U-9510** (Brass plated - 6")

## Latch Shield (Steel)

**Contents:** Painted or plated shield; (2) 5/16 x 2" carriage bolts; washers and cap nuts.

**Description:** Used on outswing doors; designed for use with locksets with 2-3/8" backsets.